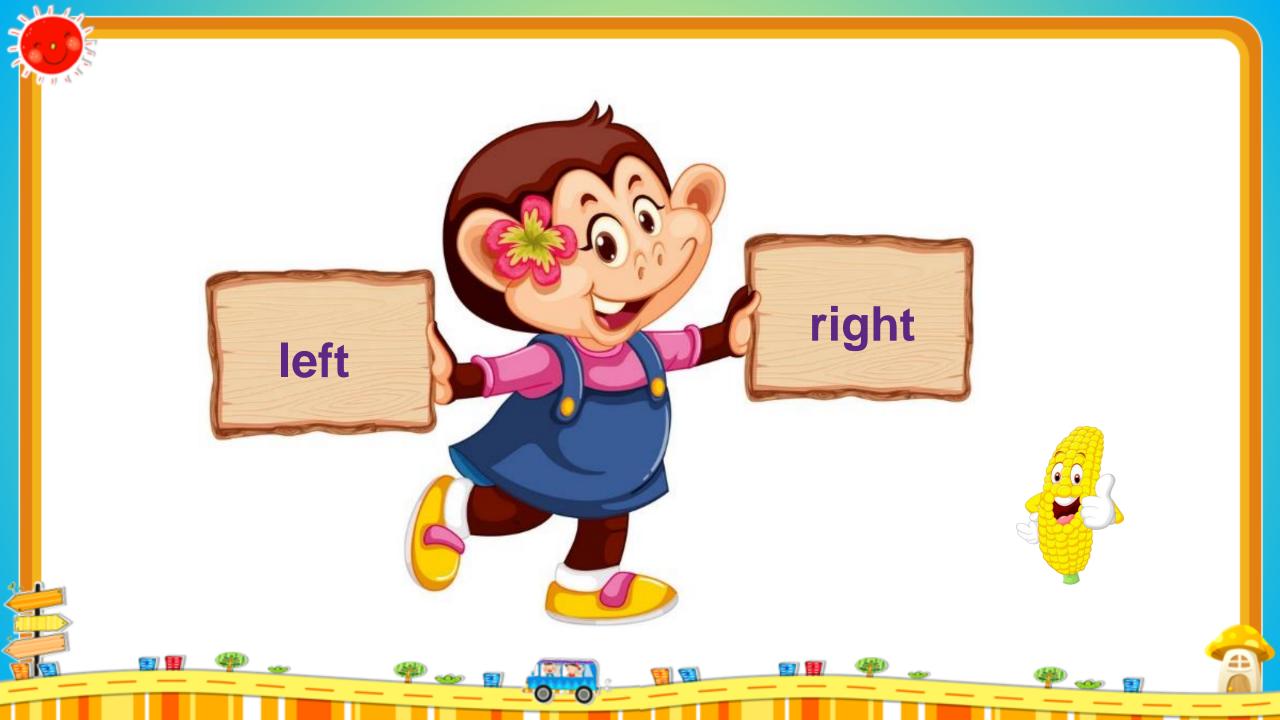

# opposite

> Turn left

/ta:rn left/

: Rẽ trái

> Turn right

/ta:rn rait/

: Rẽ phải

> Go straight