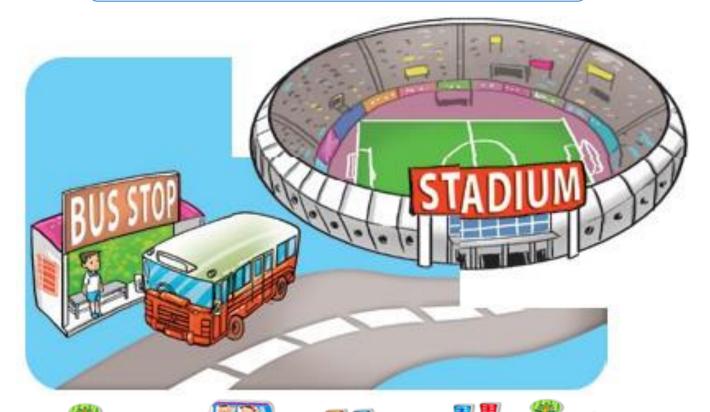

ce



bus stop



supermarket



market



pharmacy



theatre



cinema



stadium





































> Over there

/¡əʊvər 'ðer/

: Ở đằng kia

> Near

/nır/

: Ở gần

> Opposite

/'aːpəzɪt/

: Đối diện

> Between

/bi'twi:n/

: Ở giữa

> Next to

/'nekst tu/

: Bên cạnh

> At the end

/ ət ði end əv/

: Ở cuối

> On the corner

/pn ðə koːrnər əv/

: Ở góc









## between







# over there







# opposite

















> Turn left

/ta:rn left/

: Rẽ trái

> Turn right

/ta:rn rait/

: Rẽ phải

> Go straight

/gəʊ streit/

: Đi thẳng

> Go ahead

/gəʊ ə'hed/

: Đi về phía trước

> Go along

/gəʊ əˈlɔːŋ/

: Đi dọc theo





# GRAMMAR























#### 2. Point and say.



#### Excuse me, where's the the bus stop?

It's <u>next to</u> the stadium.









# Excuse me, where's the <u>theatre</u>

It's <u>between</u> <u>cinema and supermarket</u>.







### 2. Point and say.



# Excuse me, where's the <u>pharmacy</u>

It's opposite market











#### 3. Let's talk.



Where's the \_\_\_\_?

It's next to/opposite \_\_\_\_.

It's between \_\_\_\_and \_\_\_\_.

It's on the corner of \_\_\_\_.

Turn right/left \_\_\_\_.





|            |                   | Opposite<br>the pharmacy | Between<br>the supermarket<br>and the cinema | Next to the stadium | Go along<br>the street<br>and turn left |
|------------|-------------------|--------------------------|----------------------------------------------|---------------------|-----------------------------------------|
| <b>(4)</b> | 1.The museum      |                          |