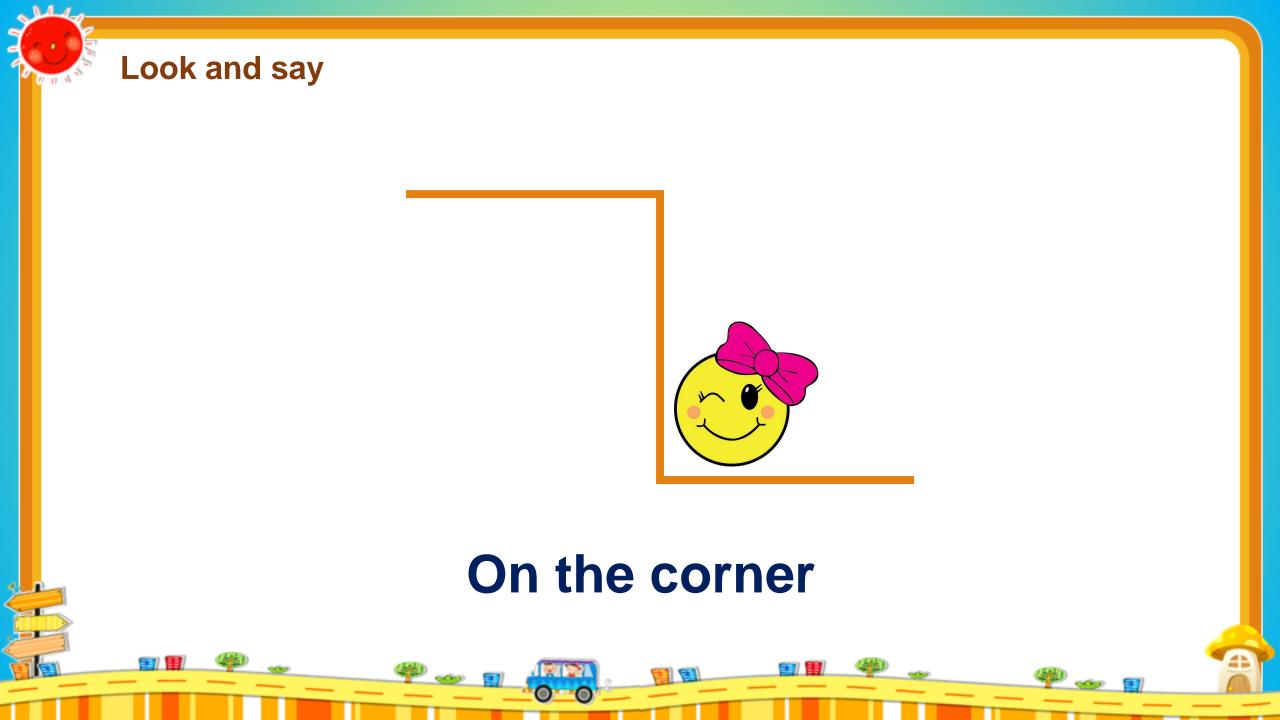

/'nekst tu/

: Bên cạnh

> At the end

/ ət ði end əv/

: Ở cuối

> On the corner

/pn ðə koːrnər əv/

: Ở góc

opposite

next to

between

- 1. The theatre is <u>opposite</u> the stadium.
- 2. The cinema is <u>between</u> the theatre and the supermarket.
- **3.** The stadium is <u>on the corner</u> of the street.
- 4. Bus stop 1 is opposite