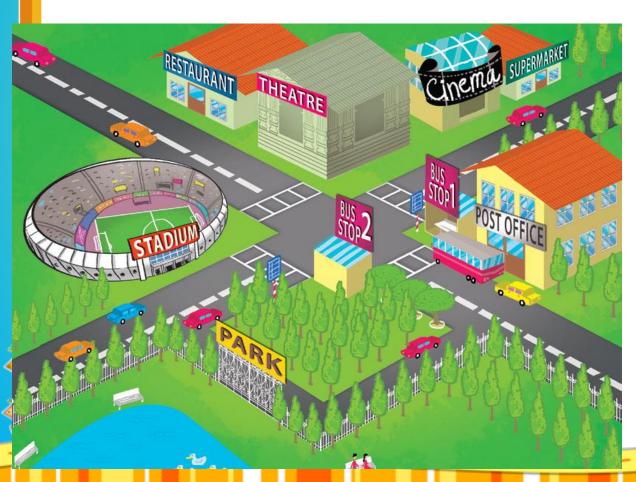

opposite

next to

between

- 1. The theatre is <u>opposite</u> the stadium.
- 2. The cinema is <u>between</u> the theatre and the supermarket.
- **3.** The stadium is <u>on the corner</u> of the street.
- 4. Bus stop 1 is opposite

  Bus stop 2.
- 5. The post office is <a href="mailto:next to">next to</a>
  Bus stop 1.

Excuse me, where's the post office?

M

M

M

M

M

It's at the end of Pear Street