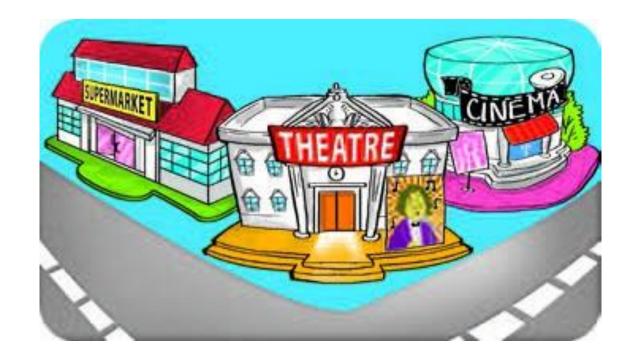

# Excuse me, where's the <u>theatre</u>

It's <u>between</u> <u>cinema and supermarket</u>.