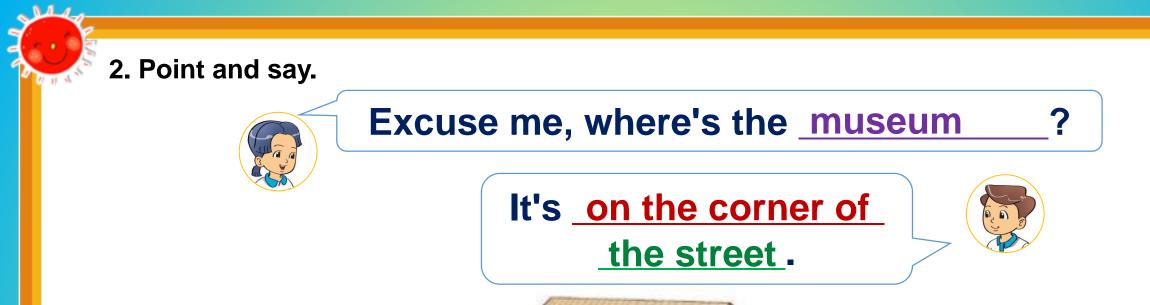

#### 2. Point and say.

#### Excuse me, where's the the bus stop?

It's <u>next to</u> the stadium.