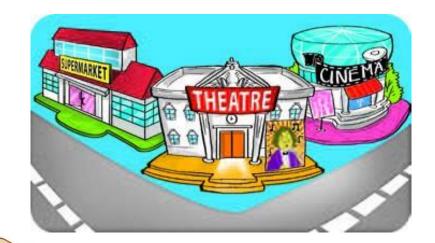

# Excuse me, where's the <u>theatre</u>

It's <u>between</u> <u>cinema and supermarket</u>.