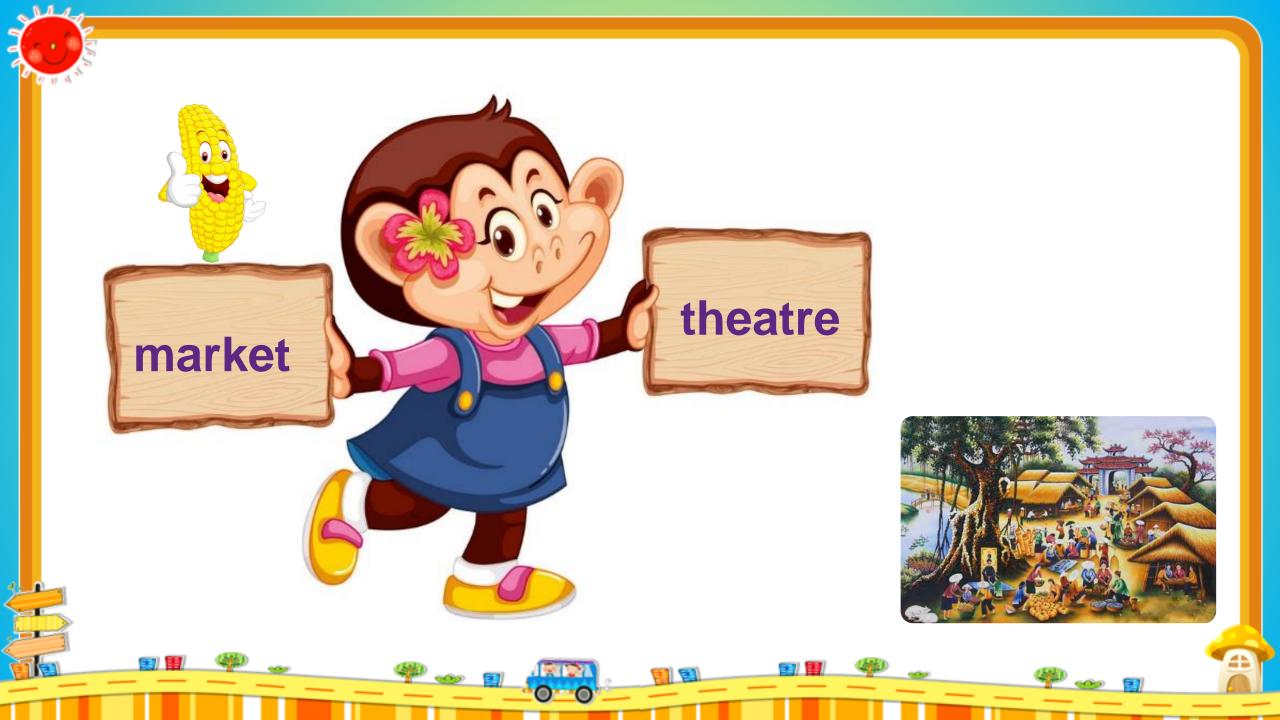

#### Unit 16

# WHERES THE POST OFFICE?

Lesson 1



















# VOCABULARY























# pharmacy

/ˈfaːməsi/







# market

/'maːrkɪt/





## **Post office**

/'pəʊst aːfɪs/





## Museum

/mjuˈziːəm/





# **Bus stop**

/'bas staip/





# **Stadium**

/'steidiəm/





## **Theatre**

/ˈθiːətər/





# cinema

/ˈsɪnəmə/



museum



post office



bus stop



supermarket



market



pharmacy



theatre



cinema



stadium





































> Over there

/¡əʊvər 'ðer/

: Ở đằng kia

> Near

/nır/

: Ở gần

> Opposite

/'aːpəzɪt/

: Đối diện

> Between

/bi'twi:n/

: Ở giữa

> Next to

/'nekst tu/

: Bên cạnh

> At the end

/ ət ði end əv/

: Ở cuối

> On the corner

/pn ðə koːrnər əv/

: Ở góc









## between







# over there







# opposite

















> Turn left

/ta:rn left/

: Rẽ trái

> Turn right

/ta:rn rait/

: Rẽ phải

> Go straight

/gəʊ streit/

: Đi thẳng

> Go ahead

/gəʊ ə'hed/

: Đi về phía trước

> Go along

/gəʊ əˈlɔːŋ/

: Đi dọc theo





# GRAMMAR























#### 2. Point and say.



#### Excuse me, where's the the bus stop?

It's <u>next to</u> the stadium.









# Excuse me, where's the <u>theatre</u>

It's <u>between</u> <u>cinema and supermarket</u>.







### 2. Point a