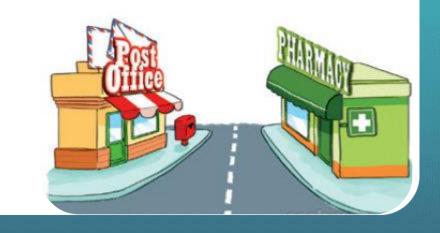

|                                         |
|            | 3.The bus stop    |                          |                                              |                     |                                         |
|            | 4.The post office |                          |                                              |                     |                                         |



opposite

next to

between



- 1. The theatre is <u>opposite</u> the stadium.
- 2. The cinema is <u>between</u> the theatre and the supermarket.
- **3.** The stadium is <u>on the corner</u> of the street.
- 4. Bus stop 1 is opposite

  Bus stop 2.
- 5. The post office is <a href="mailto:next to">next to</a>
  Bus stop 1.

















Excuse me, where's the post office?

M

M

M



M

M





It's at the end of Pear Street

M

M



M

M







## Excuse me, where's the hospital?







M

M

M



M

M

M

# Excuse me, where's the cinema?



M

M





\_\_\_\_\_, where's the supermarket?

It's on the corner of the street.





M M

M

•



M

M

M

Excuse me, where's the \_\_\_\_\_?
The museum is near the bus stop.

M







Excuse me, where's the market?

It's \_\_\_\_\_ there.







### 6. Let's sing.



### Where's the bus stop?

Excuse me, where's the bus stop?

Where's the bus stop?

Go straight ahead.

It's on the corner,

At the end of the street.

Excuse me, where's the park?

Where's the park?

Go straight ahead.

Then turn left.

It's opposite the museum.