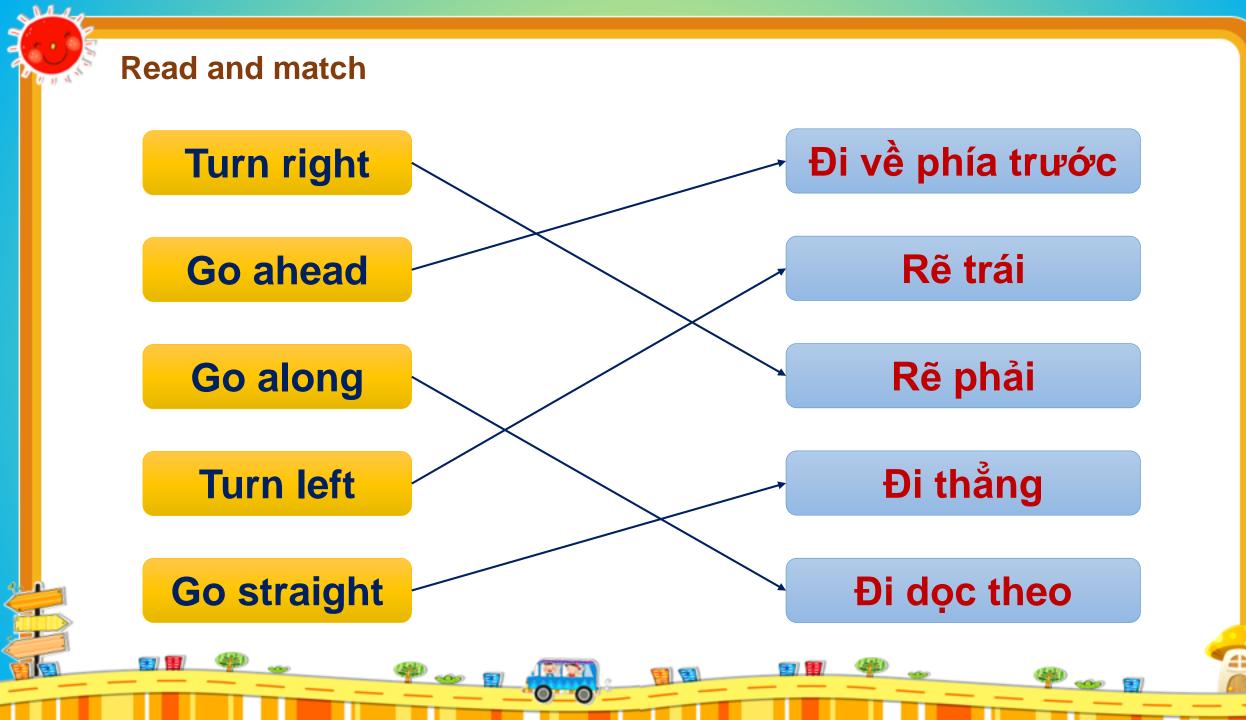

# opposite

> Turn left

/ta:rn left/

: Rẽ trái

> Turn right

/ta:rn rait/

: Rẽ phải

> Go straight

/gəʊ streit/

: Đi thẳng

> Go ahead

/gəʊ ə'hed/

: Đi về phía trước

> Go along

/gəʊ əˈlɔːŋ/

: Đi dọc theo