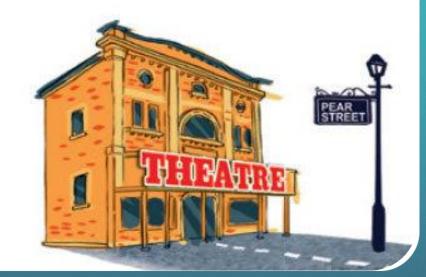

  Bus stop 2.
- 5. The post office is <a href="mailto:next to">next to</a>
  Bus stop 1.

Excuse me, where's the post office?

M

M

M

M

M

It's at the end of Pear Street