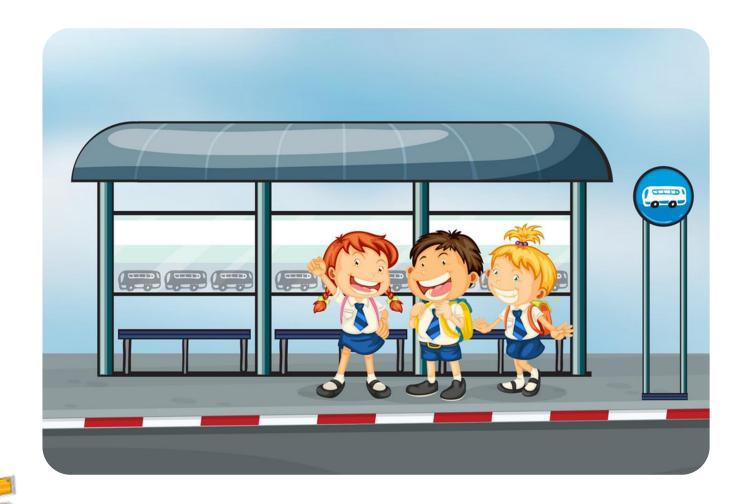

#### Unit 16

# WHERES THE POST OFFICE?

Lesson 1



















# VOCABULARY























# pharmacy

/ˈfaːməsi/







# market

/'maːrkɪt/





## **Post office**

/'pəʊst aːfɪs/





## Museum

/mjuˈziːəm/





# **Bus stop**

/'bas staip/





# **Stadium**

/'steidiəm/





## **Theatre**

/ˈθiːətər/





# cinema

/ˈsɪnəmə/



museum



post office



bus stop



supermarket



market



pharmacy



theatre



cinema



stadium





































> Over there

/¡əʊvər 'ðer/

: Ở đằng kia

> Near

/nır/

: Ở gần

> Opposite

/'aːpəzɪt/

: Đối diện

> Between

/bi'twi:n/

: Ở giữa

> Next to

/'nekst tu/

: Bên cạnh

> At the end

/ ət ði end əv/

: Ở cuối

> On the corner

/pn ðə koːrnər əv/

: Ở góc









## between







# over there







# opposite

















> Turn left

/ta:rn left/

: Rẽ trái

> Turn right

/ta:rn rait/

: Rẽ phải

> Go straight

/gəʊ streit/

: Đi thẳng

> Go ahead

/gəʊ ə'hed/

: Đi về phía trước

> Go along

/gəʊ əˈlɔːŋ/

: Đi dọc theo