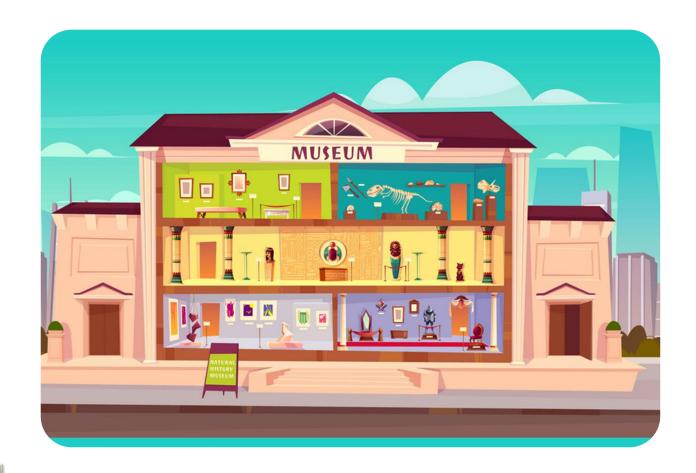

#### Unit 16

# WHERES THE POST OFFICE?

Lesson 1



















# VOCABULARY























# pharmacy

/ˈfaːməsi/







# market

/'maːrkɪt/





## **Post office**

/'pəʊst aːfɪs/





## Museum

/mjuˈziːəm/





# **Bus stop**

/'bas staip/





# **Stadium**

/'steidiəm/





## **Theatre**

/ˈθiːətər/





# cinema

/ˈsɪnəmə/



museum



post office



bus stop



supermarket



market



pharmacy



theatre



cinema



stadium





































> Over there

/¡əʊvər 'ðer/

: Ở đằng kia

> Near

/nır/

: Ở gần

> Opposite

/'aːpəzɪt/

: Đối diện

> Between

/bi'twi:n/

: Ở giữa

> Next to

/'nekst tu/

: Bên cạnh

> At the end

/ ət ði end əv/

: Ở cuối

> On the corner

/pn ðə koːrnər əv/

: Ở góc









## between







# over there







# opposite

















> Turn left

/ta:rn left/

: Rẽ trái

> Turn right

/ta:rn rait/

: Rẽ phải

> Go straight

/gəʊ streit/

: Đi thẳng

> Go ahead

/gəʊ ə'hed/

: Đi về phía trước

> Go along

/