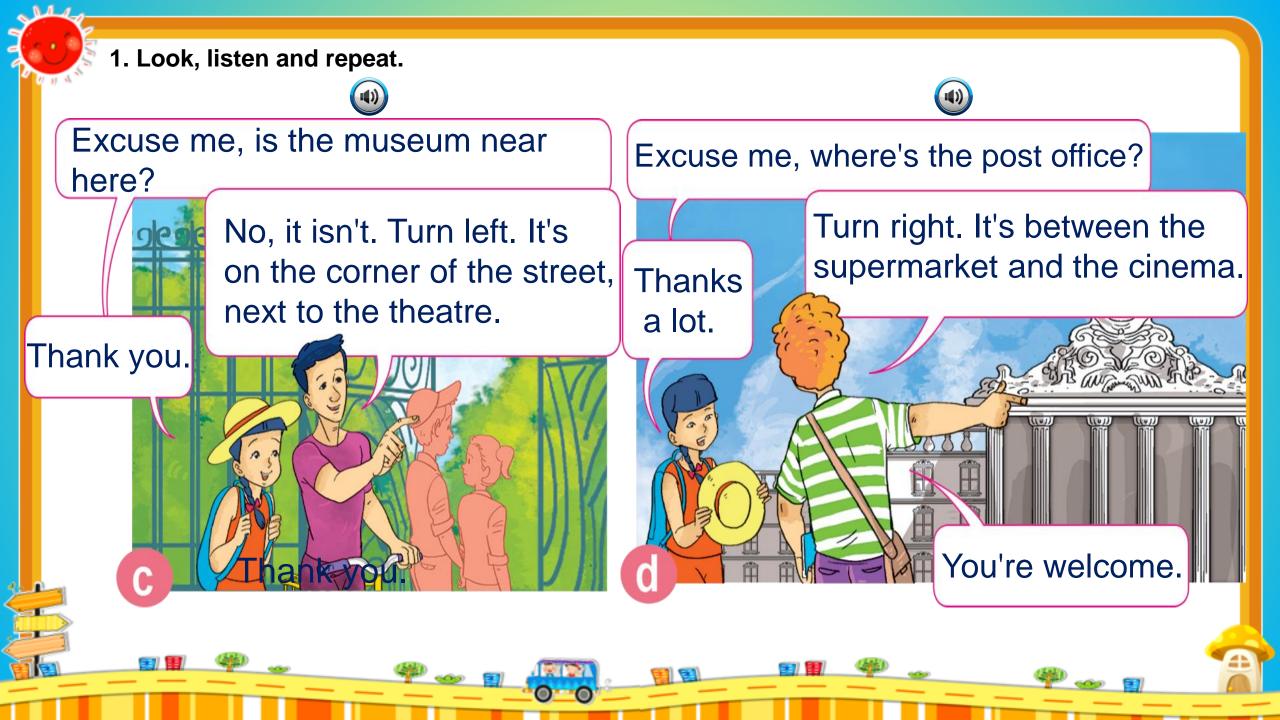

### 2. Point and say.

# Excuse me, where's the <u>pharmacy</u>

It's opposite market