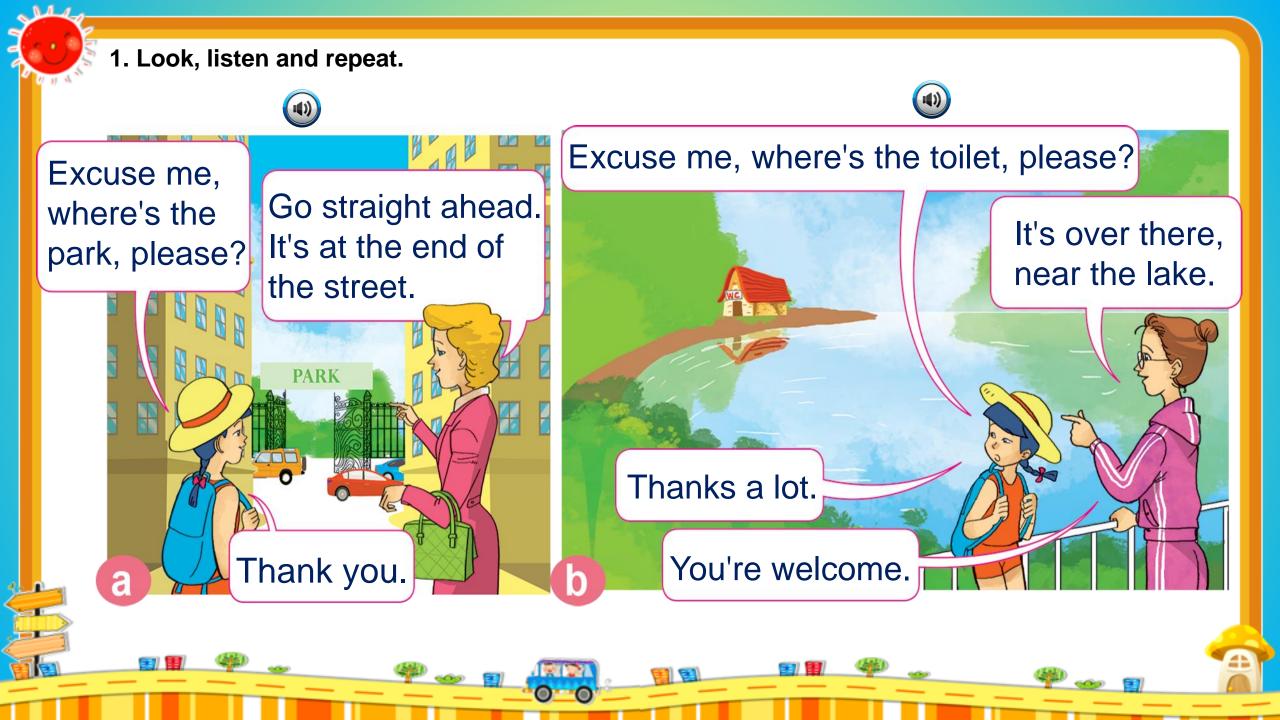

#### 2. Point and say.

#### Excuse me, where's the the bus stop?

It's <u>next to</u> the stadium.