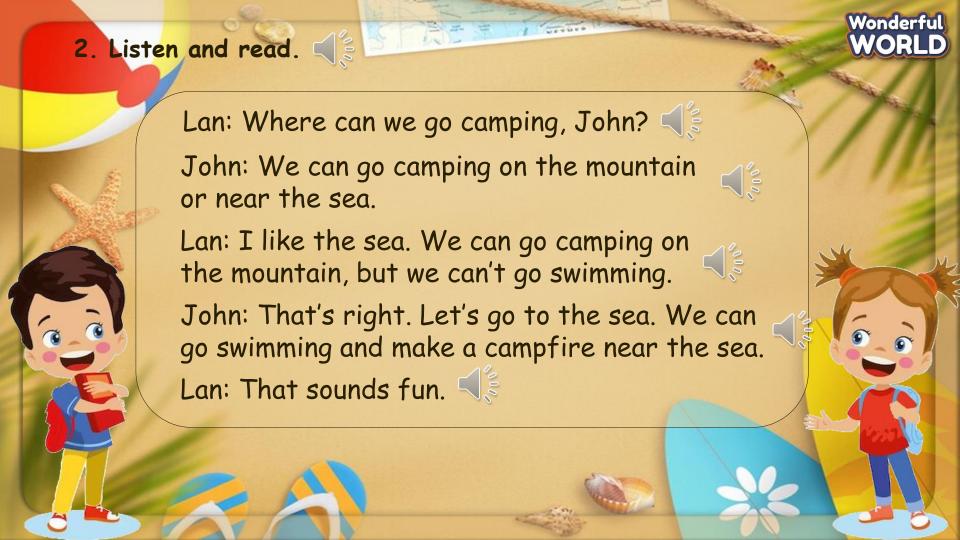

#### 3. Let's play!

Work in pairs. Look and match. Ask and answer questions.

What can we do on the mountain?

We can go camping on the mountain.

## Listen and answer: What can we do on the mountain?