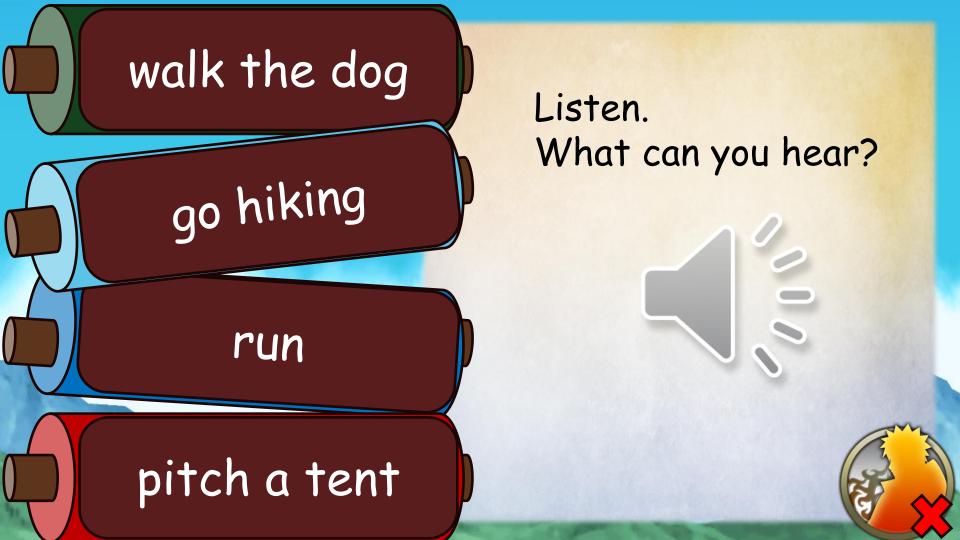

## Listen and answer: What can we do on the mountain?

# We can walk the dog

on the mountain

in the park

near the forest