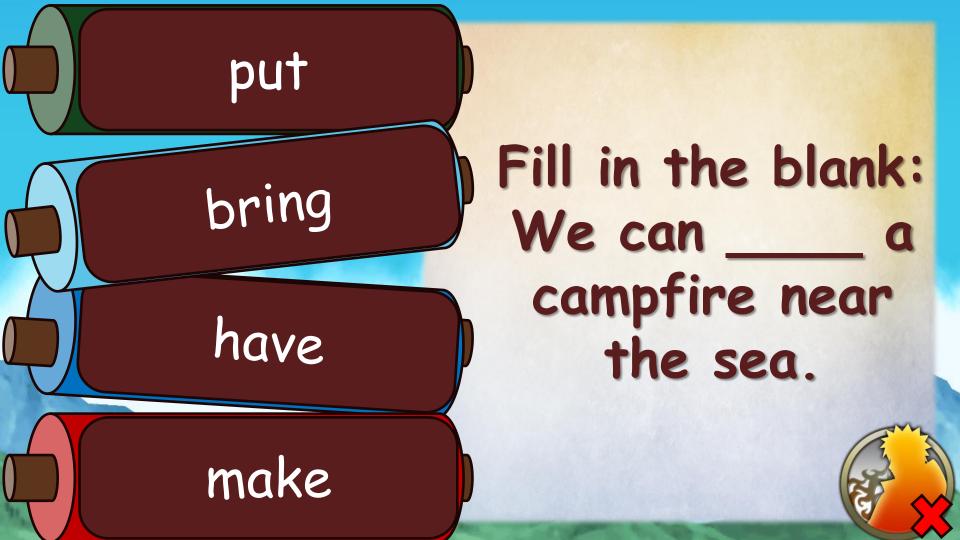

#### What is it?

We can draw a picture.

We can go camping.

We can play guitar.