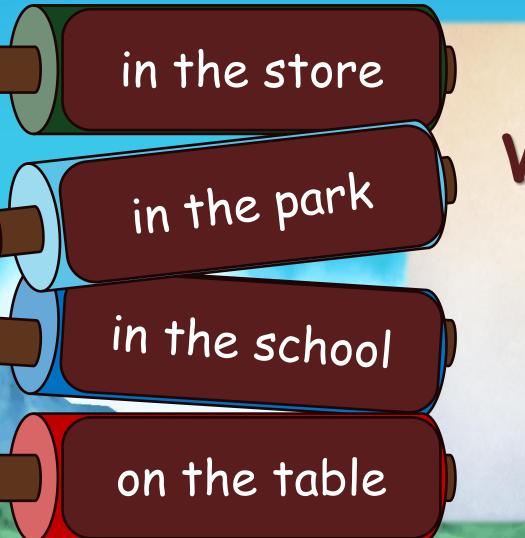

# Catch the word





















#### Wonderful WORLD

#### golcamping est and pointpitchentent.



make a campfire



walk the dog













#### 3. Let's play!

Work in pairs. Look and match. Ask and answer questions.

What can we do on the mountain?

We can go camping on the mountain.





### Welcome to the game!

Choose and answer a question.

Right answer:

Then you can open a mystery box





### go camping

go swimming

go shopping

walk the dog

#### What is it?













We can draw a picture.

We can go camping.

We can play guitar.

## Listen and answer: What can we do on the mountain?





# Bombl

Open the mystery box?









# We can walk the dog







on the mountain

in the park

near the forest

# They can go ice-skating