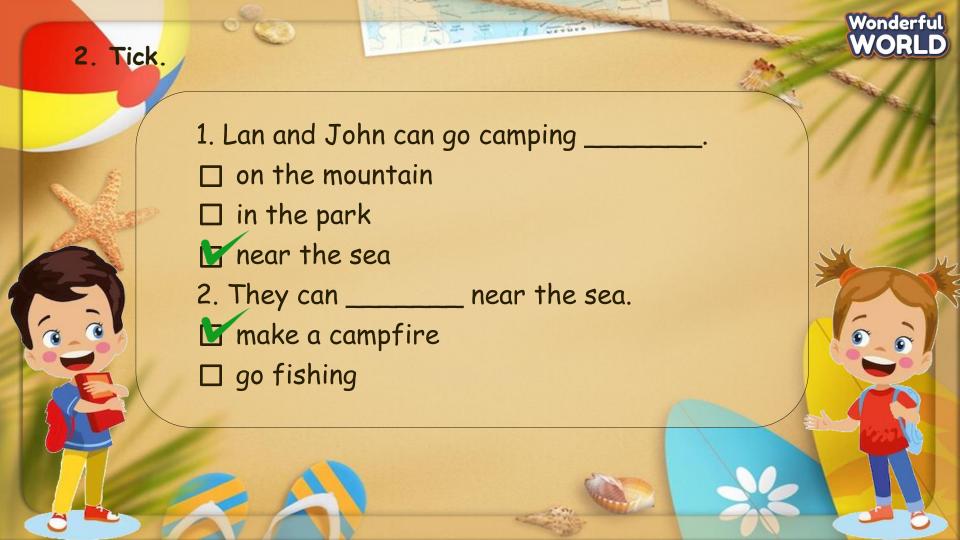

#### 3. Let's play!

Work in pairs. Look and match. Ask and answer questions.

What can we do on the mountain?

We can go camping on the mountain.

## Listen and answer: What can we do on the mountain?