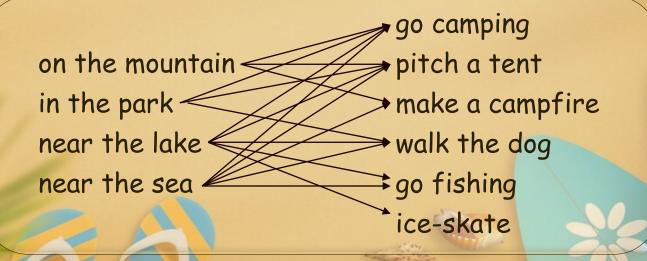

#### golcamping est and pointpitchentent.

make a campfire

walk the dog

#### 3. Let's play!

Work in pairs. Look and match. Ask and answer questions.

What can we do on the mountain?

We can go camping on the mountain.

## Listen and answer: What can we do on the mountain?