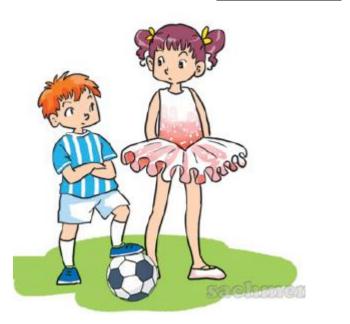

The boy is \_\_\_\_\_ and the grandmother is old.

The sister is tall and the brother is \_\_\_\_\_.

He is big and she is \_\_\_\_\_.

My grandparents are \_\_\_\_\_.

What does her mother look like?

a. She's old.