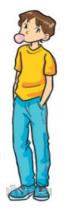

#### 4. Look and write

What <u>does he</u> look like? <u>He</u>'s <u>tall</u>.

What <u>do they</u> look like?

They's <u>young</u>.

What does she look like?

She 's short.

What <u>do they</u> look like?

They's <u>old</u>.