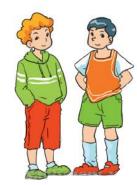

#### 4. Look and write

What <u>does he</u> look like? <u>He</u>'s <u>tall</u>.

What <u>do they</u> look like?

They's <u>young</u>.

What does she look like?

She 's short.

What <u>do they</u> look like?

They's <u>old</u>.