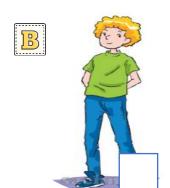

# What does he look like?

Lesson 1









### VOCABULARY















































young



tall



short



slim













What does she look like?



She's slim









What does she look like?



She's short











What does he look like?













What does he look like?



He's old









What does she look like?



She's slim





















#### English 4



#### 3. Listen and tick.





































#### 4. Look and write



What <u>does he</u> look like? <u>He</u>'s <u>tall</u>.



What <u>do they</u> look like?

They's <u>young</u>.



What does she look like?

She 's short.



What <u>do they</u> look like?

They's <u>old</u>.





The boy is \_\_\_\_\_ and the grandmother is old.





The sister is tall and the brother is \_\_\_\_\_.





He is big and she is \_\_\_\_\_.





My grandparents are \_\_\_\_\_.







What does her mother look like?

a. She's old.

b. She's young.









What does her father look like?

a. He's short.

b. He's slim.