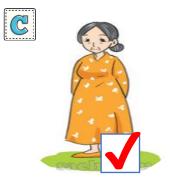

# What does he look like?

Lesson 1









### VOCABULARY















































young



tall



short



slim













What does she look like?



She's slim









What does she look like?



She's short











What does he look like?













What does he look like?



He's old









What does she look like?



She's slim





















#### English 4



#### 3. Listen and tick.





































#### 4. Look and write



What <u>does he</u> look like? <u>He</u>'s <u>tall</u>.



What <u>do they</u> look like?

They's <u>young</u>.



What does she look like?

She 's short.



What <u>do they</u> look like?

They's <u>old</u>.





The boy is \_\_\_\_\_ and the grandmother is old.





The sister is tall and the brother is \_\_\_\_\_.





He is big and she is \_\_\_\_\_.





My grandparents are \_\_\_\_\_.







What does her mother look like?

a. She's old.

b. She's young.









What does her father look like?

a. He's short.

b. He's slim.