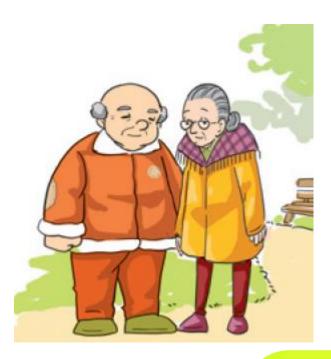

The boy is \_\_\_\_\_ and the grandmother is old.

The sister is tall and the brother is \_\_\_\_\_.

He is big and she is \_\_\_\_\_.

My grandparents are \_\_\_\_\_.

What does her mother look like?

a. She's old.