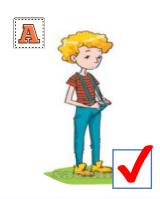

# What does he look like?

Lesson 1









### VOCABULARY















































young



tall



short



slim













What does she look like?



She's slim









What does she look like?



She's short











What does he look like?













What does he look like?



He's old









What does she look like?



She's slim





















#### English 4



#### 3. Listen and tick.





































#### 4. Look and write



What <u>does he</u> look like? <u>He</u>'s <u>tall</u>.



What <u>do they</u> look like?

They's <u>young</u>.



What does she look like?

She 's short.



What <u>do they</u> look like?

They's <u>old</u>.





The boy is \_\_\_\_\_ and the grandmother is old.





The sister is tall and the brother is \_\_\_\_\_.





He is big and she is \_\_\_\_\_.





My grandparents are \_\_\_\_\_.







What does her mother look like?

a. She's old.

b. She's young.









What does her father look like?

a. He's short.

b. He's slim.