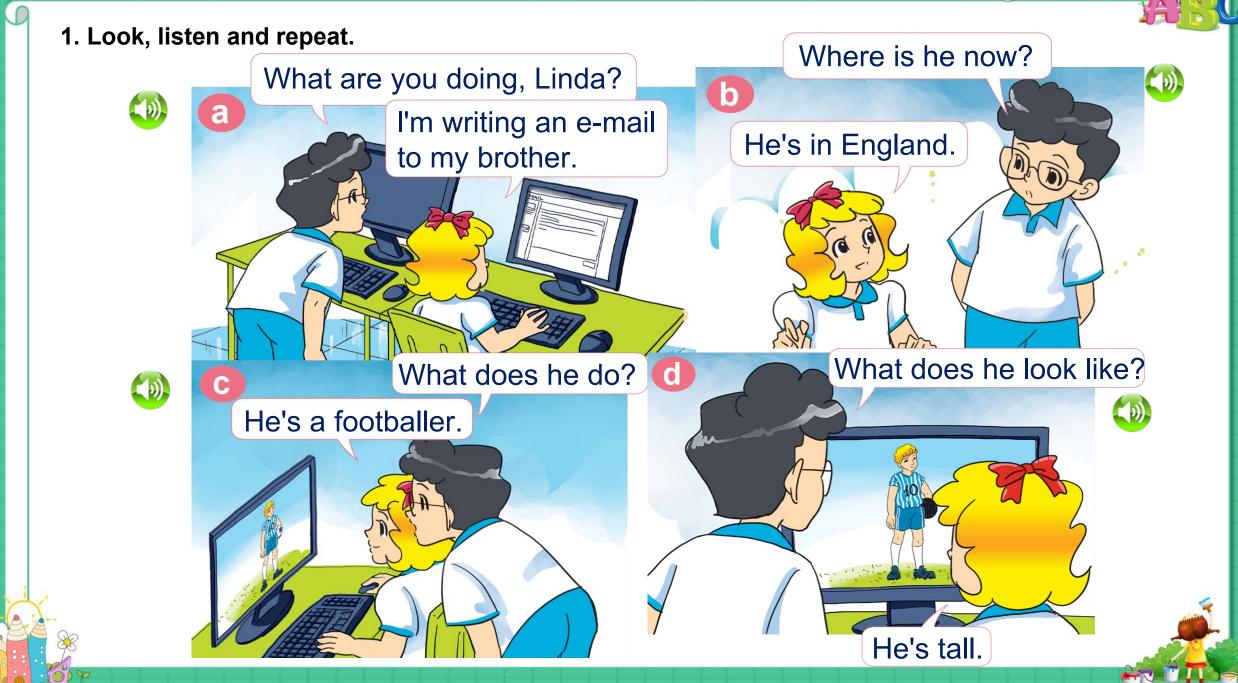

# What does he look like?

Lesson 1

### VOCABULARY

young

tall

short

slim

What does she look like?

She's slim

What does she look like?

She's short

What does he look like?

What does he look like?

He's old

What does she look like?

She's slim