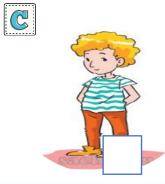

# What does he look like?

Lesson 1









### VOCABULARY















































young



tall



short



slim













What does she look like?



She's slim









What does she look like?



She's short











What does he look like?













What does he look like?



He's old









What does she look like?



She's slim





















#### English 4



#### 3. Listen and tick.





































#### 4. Look and write



What <u>does he</u> look like? <u>He</u>'s <u>tall</u>.



What <u>do they</u> look like?

They's <u>young</u>.



What does she look like?

She 's short.



What <u>do they</u> look like?

They's <u>old</u>.





The boy is \_\_\_\_\_ and the grandmother is old.





The sister is tall and the brother is \_\_\_\_\_.





He is big and she is \_\_\_\_\_.





My grandparents are \_\_\_\_\_.







What does her mother look like?

a. She's old.

b. She's young.









What does her father look like?

a. He's short.

b. He's slim.