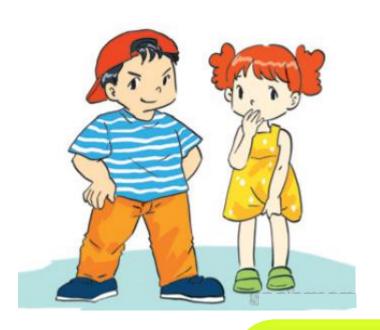

The boy is \_\_\_\_\_ and the grandmother is old.

The sister is tall and the brother is \_\_\_\_\_.

He is big and she is \_\_\_\_\_.

My grandparents are \_\_\_\_\_.

What does her mother look like?

a. She's old.