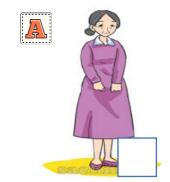

# What does he look like?

Lesson 1









### VOCABULARY















































young



tall



short



slim













What does she look like?



She's slim









What does she look like?



She's short











What does he look like?













What does he look like?



He's old









What does she look like?



She's slim





















#### English 4



#### 3. Listen and tick.





































#### 4. Look and write



What <u>does he</u> look like? <u>He</u>'s <u>tall</u>.



What <u>do they</u> look like?

They's <u>young</u>.



What does she look like?

She 's short.



What <u>do they</u> look like?

They's <u>old</u>.





The boy is \_\_\_\_\_ and the grandmother is old.





The sister is tall and the brother is \_\_\_\_\_.





He is big and she is \_\_\_\_\_.





My grandparents are \_\_\_\_\_.







What does her mother look like?

a. She's old.

b. She's young.









What does her father look like?

a. He's short.

b. He's slim.