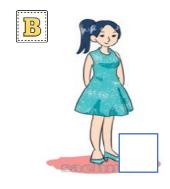

# What does he look like?

Lesson 1









### VOCABULARY















































young



tall



short



slim













What does she look like?



She's slim









What does she look like?



She's short











What does he look like?













What does he look like?



He's old









What does she look like?



She's slim





















#### English 4



#### 3. Listen and tick.





































#### 4. Look and write



What <u>does he</u> look like? <u>He</u>'s <u>tall</u>.



What <u>do they</u> look like?

They's <u>young</u>.



What does she look like?

She 's short.



What <u>do they</u> look like?

They's <u>old</u>.





The boy is \_\_\_\_\_ and the grandmother is old.





The sister is tall and the brother is \_\_\_\_\_.





He is big and she is \_\_\_\_\_.





My grandparents are \_\_\_\_\_.







What does her mother look like?

a. She's old.

b. She's young.









What does her father look like?

a. He's short.

b. He's slim.