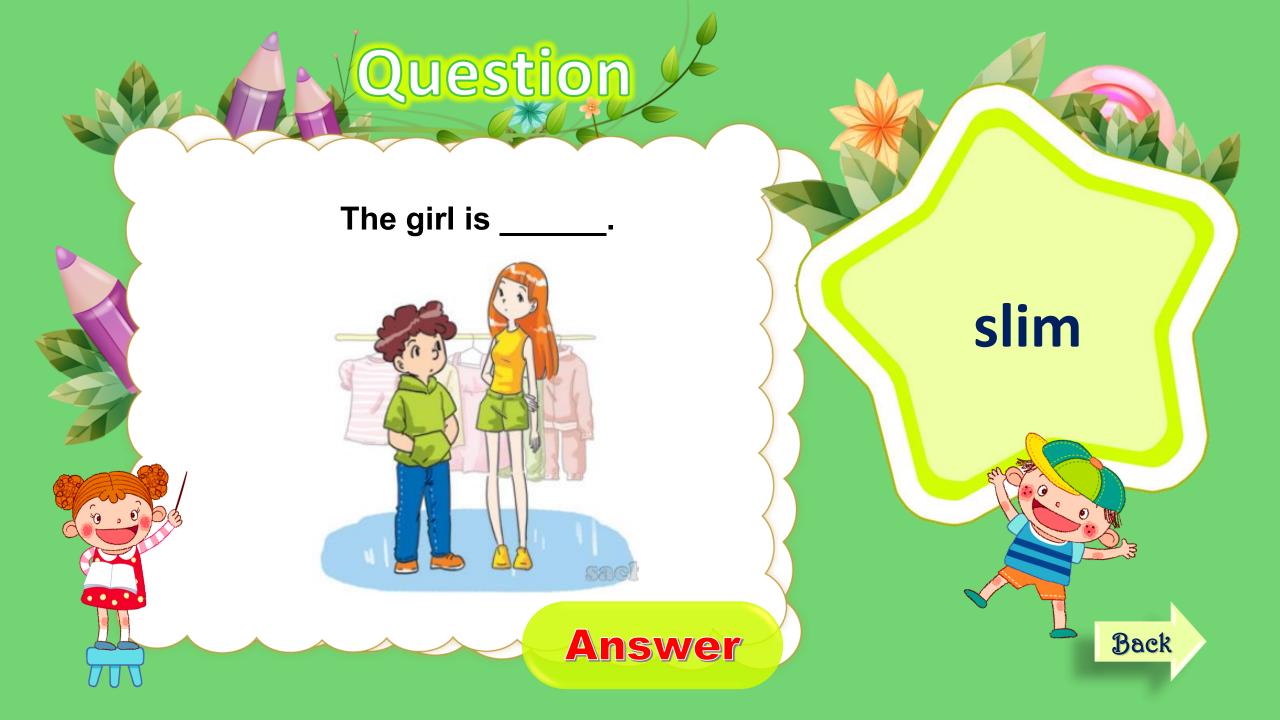

### VOCABULARY

young

tall

short

slim

What does she look like?

She's slim

What does she look like?