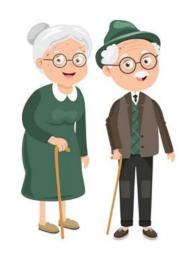

The boy is \_\_\_\_\_ and the grandmother is old.

The sister is tall and the brother is \_\_\_\_\_.

He is big and she is \_\_\_\_\_.

My grandparents are \_\_\_\_\_.

What does her mother look like?

a. She's old.