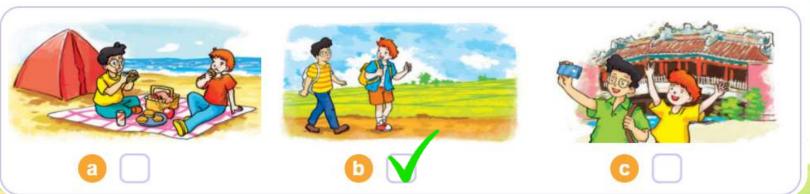

untain.

I think I'll be by the sea.



I think I'll be at the zoo.

I think I'll be at the seaside.





I think I'll be in the mountain.

I think I'll be in the park.



I think I'll be in the countryside.

I think I'll be by the sea.





I think I'll be by the sea.

I think I'll be in the mountain.



I think I'll be at school.

I think I'll be in the countryside.





I think I'll be at the zoo.

I think I'll be by the sea.



I think I'll be in the mountain.

I think I'll be at school.





I think I'll be in the countryside.

I think I'll be in the park.



I think I'll be at the zoo.

I think I'll be on the beach.





I think I'll be at school.

I think I'll be in the countryside.



I think I'll be by the sea.

I think I'll be on the beach.





# 4. Listen and tick





















#### 5. Read and match.



They'll be by the sea.



She'll be on the beach.

Where will you be this weekend?

I think I'll be at home.

Where will Mai be tomorrow?

She'll be on the beach.

Where will Phong be next week?

He'll be in the mountains.

- Where will Peter and Linda be next month?
- They'll be by the sea.



#### 6. Let's sing.

#### Where will you be?





Where will you be next weekend,
In the mountains or the countryside?
I think I'll be in the mountains.

Where will you be tomorrow,
At the seaside or at school?
I think I'll be at the seaside.
Where will you be next year,
In Viet Nam or England?

I think I'll be in England.