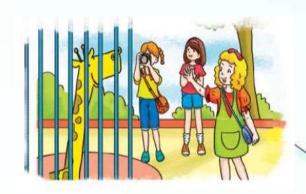

# Unit 5

# What will you do this weekend?

Lesson 1





## A. Vocabulary



in the moutain Ở trên núi



in the countryside Ở nông thôn



at school Ở trường



at the seaside Ở trên bờ biển



in the parkỞ công viên



on the beach Ở trên bãi biển



by the seaỞ gần biển



at the zoo Ở sở thú









# at the seaside











# in the countryside













# on the beach

















by the sea





#### 1. Look, listen and repeat





### 2. Point and say



# Where will you be this weekend?

I think I'll be \_





in the countryside



on the beach



at school



by the sea





#### 3. Let's talk.



Where will you be this weekend?

I think I'll be









I think I'll be at the seaside.

I think I'll be in the park.



I think I'll be at the zoo.

I think I'll be at school.





I think I'll be at the seaside.

I think I'll be at the zoo.



I think I'll be on the beach.

I think I'll be in the mountain.





I think I'll be in the mountain.

I think I'll be by the sea.



I think I'll be at the zoo.

I think I'll be at the seaside.





I