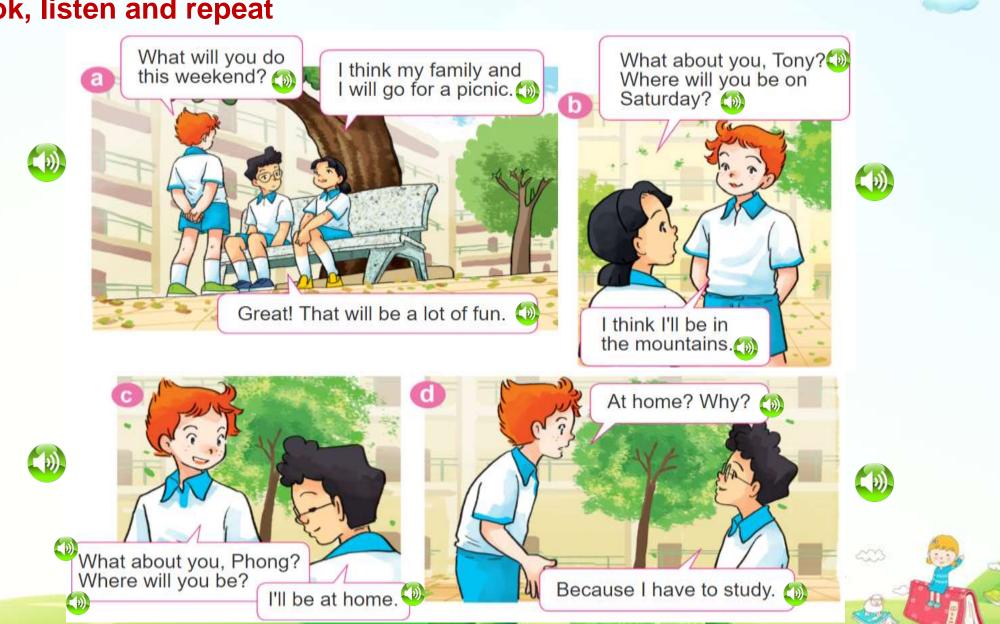

# Unit 5

# What will you do this weekend?

Lesson 1





## A. Vocabulary



in the moutain Ở trên núi



in the countryside Ở nông thôn



at school Ở trường



at the seaside Ở trên bờ biển



in the parkỞ công viên



on the beach Ở trên bãi biển



by the seaỞ gần biển



at the zoo Ở sở thú









# at the seaside











# in the countryside













# on the beach

















by the sea





#### 1. Look, listen and repeat





### 2. Point and say



# Where will you be this weekend?

I think I'll be \_





in the countryside



on the beach



at school



by the sea





#### 3. Let's talk.



Where will you be this weekend?

I think I'll be









I think I'll be at the seaside.

I think I'll be in the park.



I think I'll be at the zoo.

I think I'll be at school.





I think I'll be at the seaside.

I think I'll be at the zoo.



I think I'll be on the beach.

I think I'll be in the mountain.





I think I'll be in the mountain.

I think I'll be by the sea.



I think I'll be at the zoo.

I think I'll be at the seaside.





I think I'll be in the mountain.

I think I'll be in the park.



I think I'll be in the countryside.

I think I'll be by the sea.





I think I'll be by the sea.

I think I'