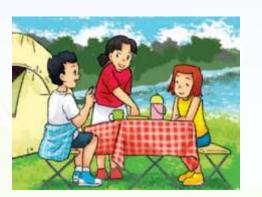

#### 5. Read and match.

They'll be by the sea.

She'll be on the beach.

Where will you be this weekend?

I think I'll be at home.

Where will Mai be tomorrow?

She'll be on the beach.

Where will Phong be next week?