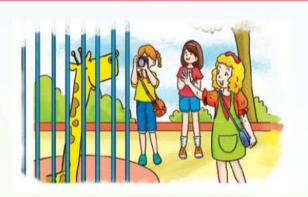

at school Ở trường



at the seaside Ở trên bờ biển



in the parkỞ công viên



on the beach Ở trên bãi biển



by the seaỞ gần biển



at the zoo Ở sở thú









# at the seaside











# in the countryside













# on the beach

















by the sea





#### 1. Look, listen and repeat





### 2. Point and say



# Where will you be this weekend?

I think I'll be \_





in the countryside



on the beach



at school



by the sea





#### 3. Let's talk.



Where will you be this weekend?

I think I'll be









I think I'll be at the seaside.

I think I'll be in the park.



I think I'll be at the zoo.

I think I'll be at school.





I think I'll be at the seaside.

I think I'll be at the zoo.



I think I'll be on the beach.

I think I'll be in the mountain.





I think I'll be in the mountain.

I think I'll be by the sea.



I think I'll be at the zoo.

I think I'll be at the seaside.





I think I'll be in the mountain.

I think I'll be in the park.



I think I'll be in the countryside.

I think I'll be by the sea.





I think I'll be by the sea.

I think I'll be in the mountain.



I think I'll be at school.

I think I'll be in the countryside.





I think I'll be at the zoo.

I think I'll be by the sea.



I think I'll be in the mountain.

I think I'll be at school.





I think I'll be in the countryside.

I think I'll be in the park.



I think I'll be at the zoo.

I think I'll be on the beach.





I think I'll be at school.

I think I'll be in the countryside.



I think I'll be by the sea.

I think I'll be on the beach.





# 4.