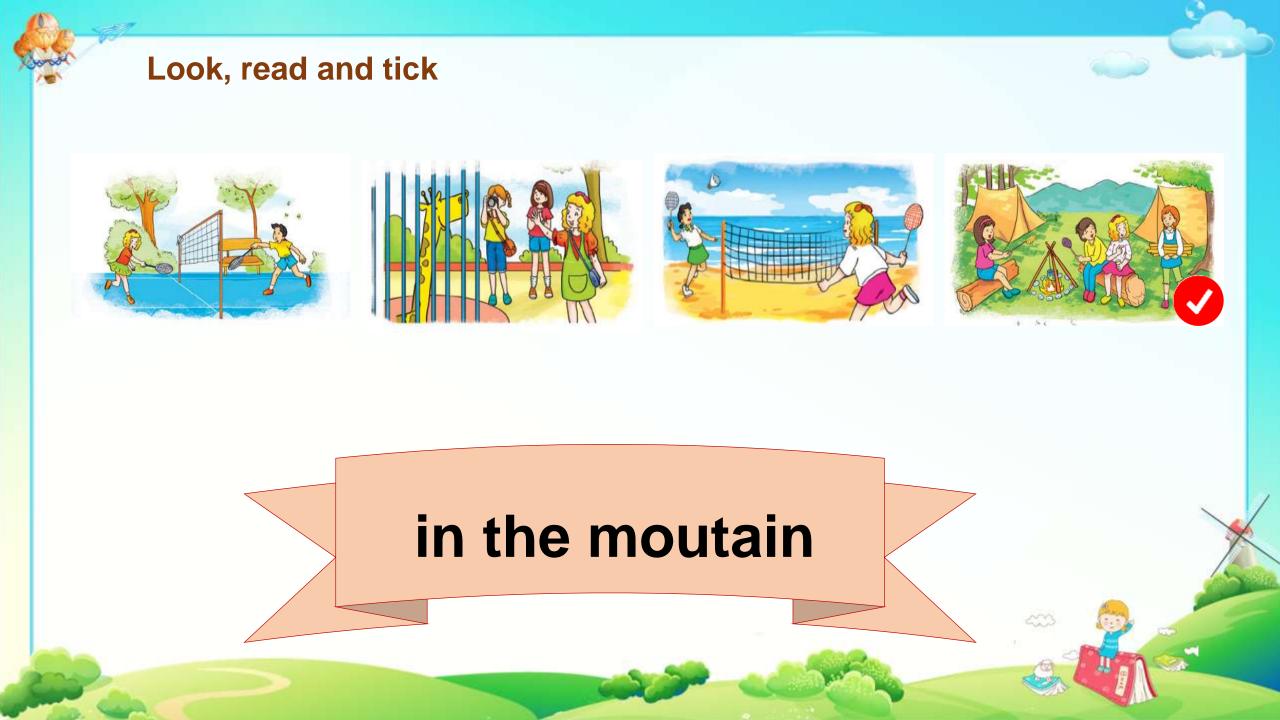

## A. Vocabulary

in the moutain Ở trên núi

in the countryside Ở nông thôn

at school Ở trường

at the seaside Ở trên bờ biển

in the parkỞ công viên

on the beach Ở trên bãi biển

by the seaỞ gần biển