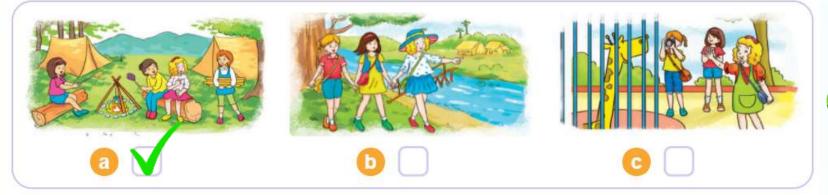

the mountain.

I think I'll be by the sea.



I think I'll be at the zoo.

I think I'll be at the seaside.





I think I'll be in the mountain.

I think I'll be in the park.



I think I'll be in the countryside.

I think I'll be by the sea.





I think I'll be by the sea.

I think I'll be in the mountain.



I think I'll be at school.

I think I'll be in the countryside.





I think I'll be at the zoo.

I think I'll be by the sea.



I think I'll be in the mountain.

I think I'll be at school.





I think I'll be in the countryside.

I think I'll be in the park.



I think I'll be at the zoo.

I think I'll be on the beach.





I think I'll be at school.

I think I'll be in the countryside.



I think I'll be by the sea.

I think I'll be on the beach.





# 4. Listen and tick





















#### 5. Read and match.



They'll be by the sea.



She'll be on the beach.

Where will you be this weekend?

I think I'll be at home.

Where will Mai be tomorrow?

She'll be on the beach.

Where will Phong be next week?

He'll be in the mountains.

- Where will Peter and Linda be next month?
- They'll be by the sea.



#### 6. Let's sing.

#### Where will you be?





Where will you be next weekend,
In the mountains or the countryside?
I think I'll be in the mountains.

Where will you be tomorrow,
At the seaside or at school?
I think I'll be at the seaside.
Where will you be next year,
In Viet Nam or England?

I think I'll be in England.