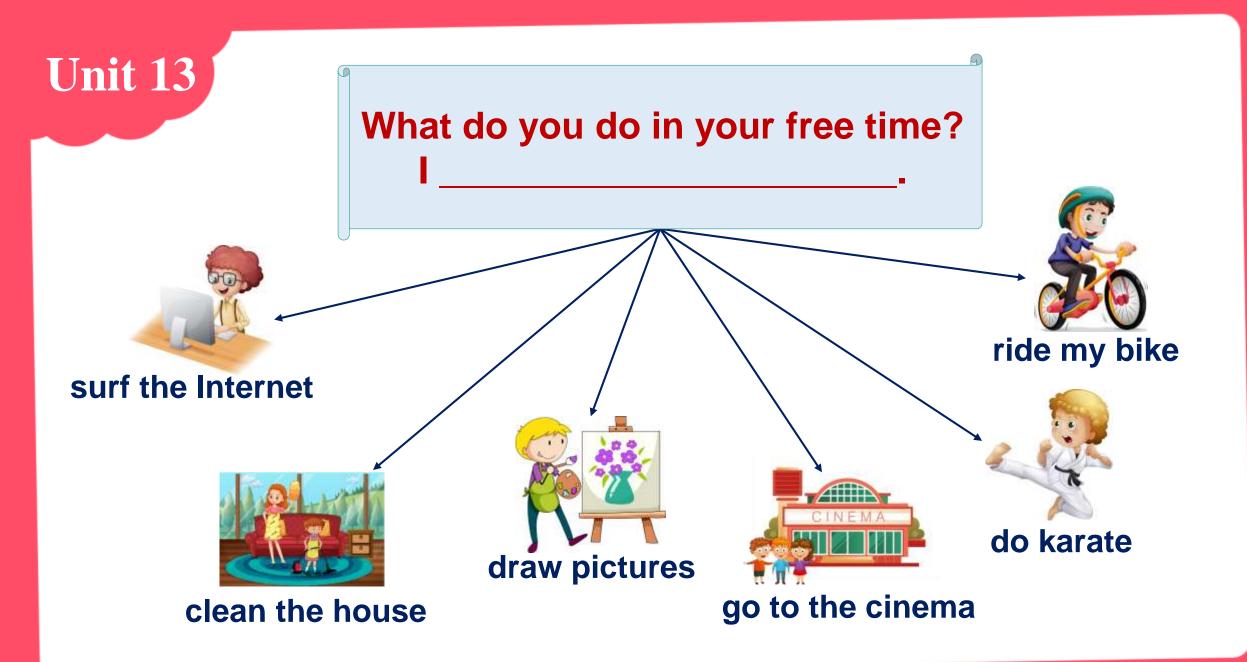

# MINDMAP ENGLISH GRADE 5

What does your \_\_\_\_\_ do in \_\_\_\_ free time? She/he goes fishing surfs the Internet goes swimming cleans the house goes to the cinema goes camping does karate goes skating