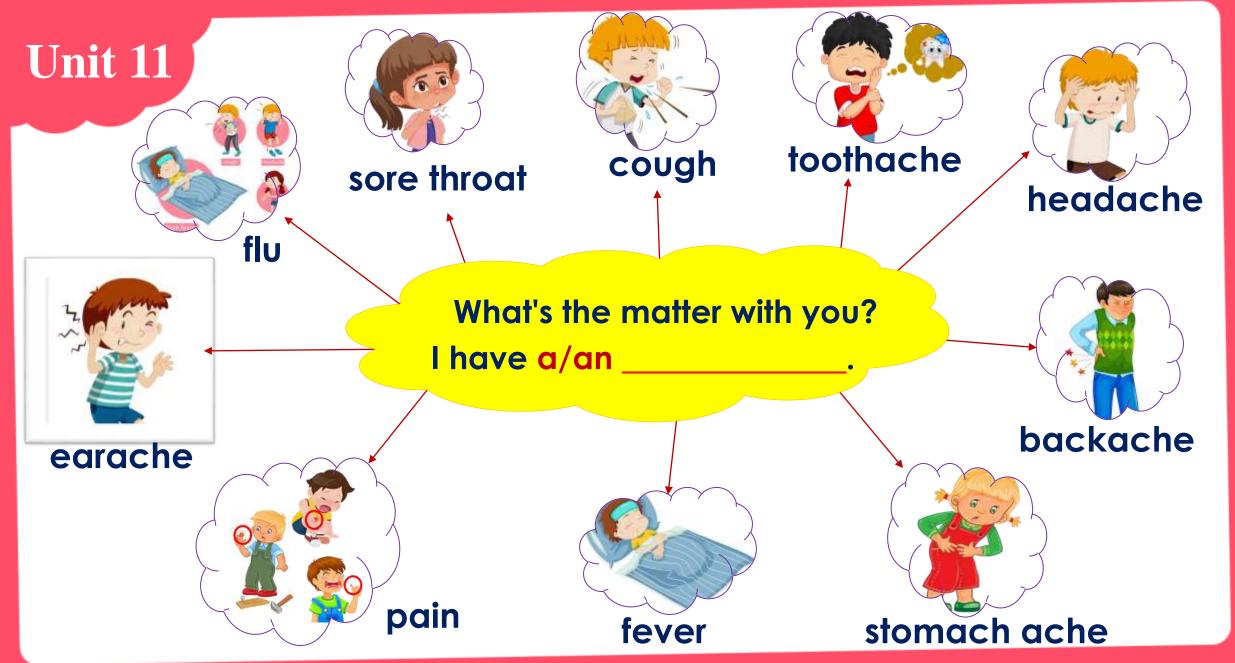

# MINDMAP ENGLISH GRADE 5











What does your \_\_\_\_\_ do in \_\_\_\_ free time? She/he goes fishing surfs the Internet goes swimming cleans the house goes to the cinema goes camping does karate goes skating



What would you like to be in the future?



Why would you like to be \_\_\_\_\_?

Because I'd like to \_\_\_\_\_.



look after patients



write stories for children



fly a plane



design buildings



#### 

the post office



walk for five minutes

Sa Pa



take a coach

Phu Quoc Island



take a boat

Ho Chi Minh City



go by plane



#### Unit 17 How many/much \_\_\_\_\_ do you eat every day? I eat bananas Water rice sausages three bottles three bananas four bowls two sausages

What will the weather be like tomorrow? It will be \_\_\_\_\_ and \_\_\_\_.



cold, snowy



hot, sunny



warm, sto