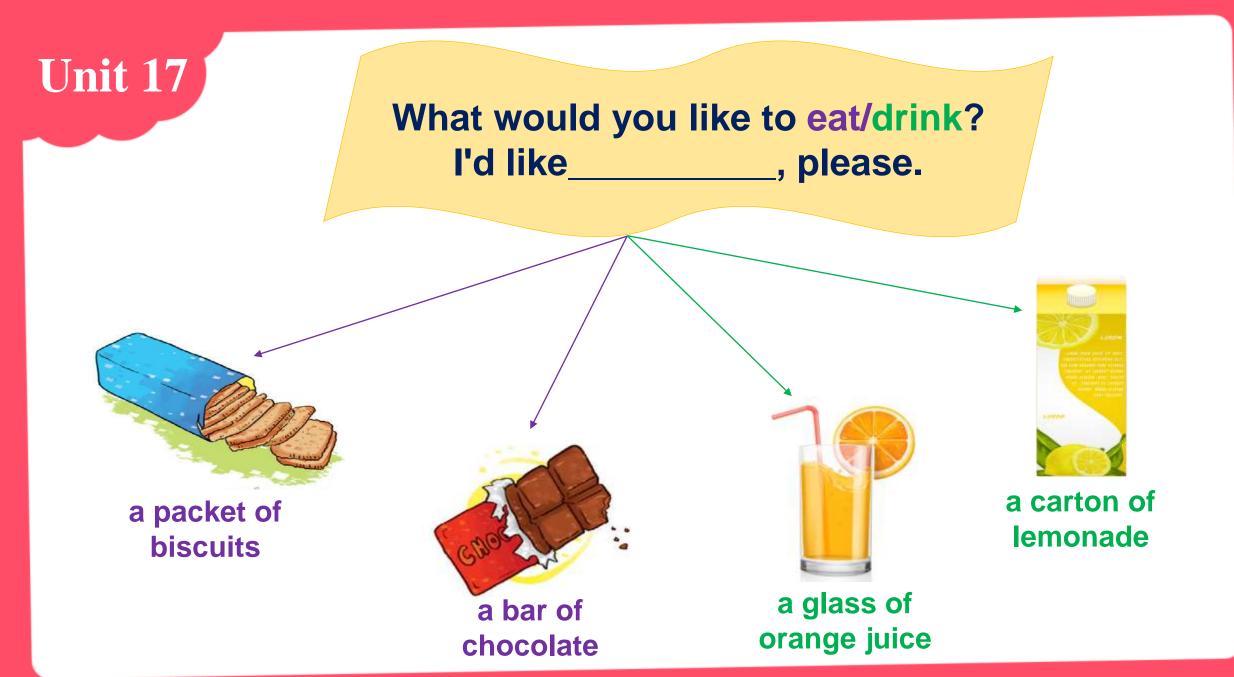

#### Unit 17 How many/much \_\_\_\_\_ do you eat every day? I eat bananas Water rice sausages three bottles three bananas four bowls two sausages

What will the weather be like tomorrow? It will be \_\_\_\_\_ and \_\_\_\_.