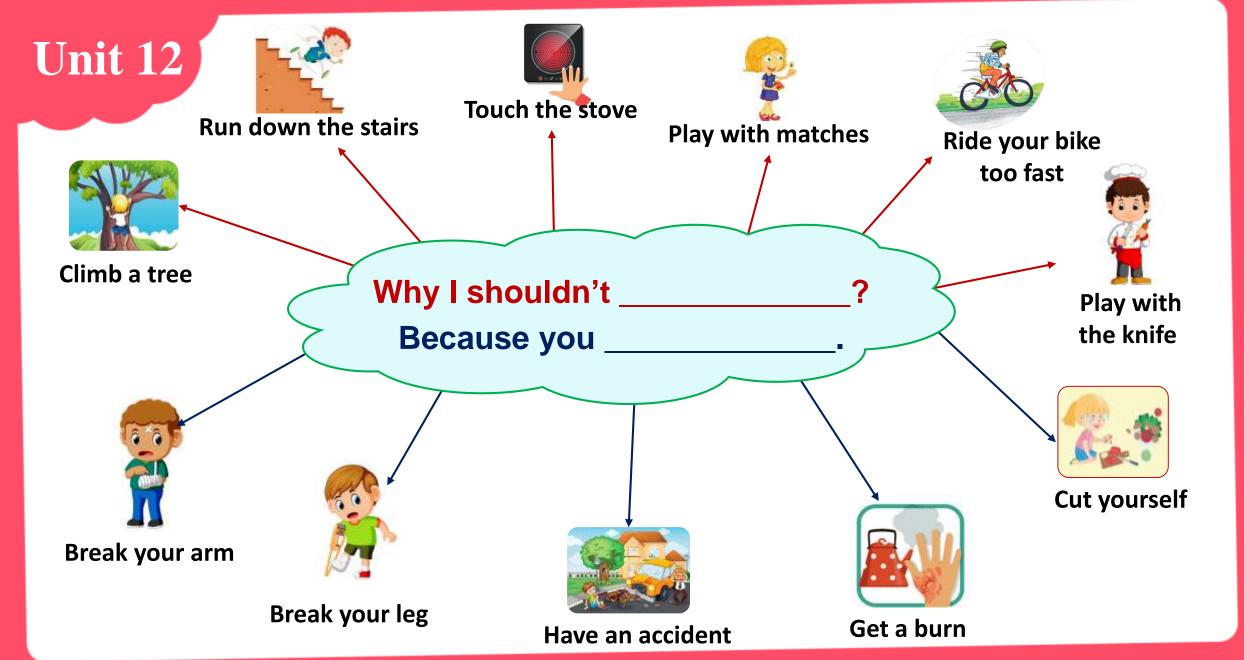

# MINDMAP ENGLISH GRADE 5











What does your \_\_\_\_\_ do in \_\_\_\_ free time? She/he goes fishing surfs the Internet goes swimming cleans the house goes to the cinema goes camping does karate goes skating



What would you like to be in the future?



Why would you like to be \_\_\_\_\_?

Because I'd like to \_\_\_\_\_.



look after patients



write stories for children



fly a plane



design buildings



#### 

the post office



walk for five minutes

Sa Pa



take a coach

Phu Quoc Island



take a boat

Ho Chi Minh City



go by plane



#### Unit 17 How many/much \_\_\_\_\_ do you eat every day? I eat bananas Water rice sausages three bottles three bananas four bowls two sausages

What will the weather be like tomorrow? It will be \_\_\_\_\_ and \_\_\_\_.



cold, snowy



hot, sunny



warm, stormy