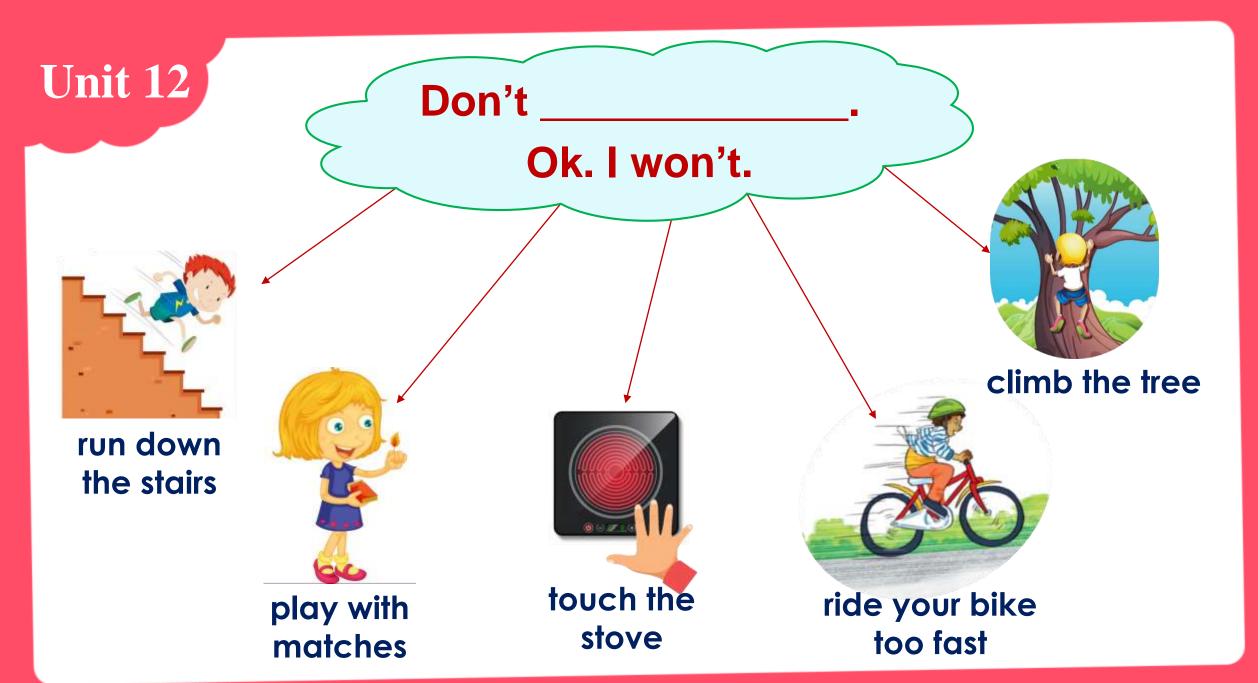

# MINDMAP ENGLISH GRADE 5











What does your \_\_\_\_\_ do in \_\_\_\_ free time? She/he goes fishing surfs the Internet goes swimming cleans the house goes to the cinema goes camping does karate goes skating



What would you like to be in the future?



Why would you like to be \_\_\_\_\_?

Because I'd like to \_\_\_\_\_.



look after patients



write stories for children



fly a plane



design buildings



#### 

the post office



walk for five minutes

Sa Pa



take a coach

Phu Quoc Island



take a boat

Ho Chi Minh City



go by plane



#### Unit 17 How many/much \_\_\_\_\_ do you eat every day? I eat bananas Water rice sausages three bottles three bananas four bowls two sausages

What will the weather be like tomorrow? It will be \_\_\_\_\_ and \_\_\_\_.



cold, snowy



hot, sunny



warm, stormy