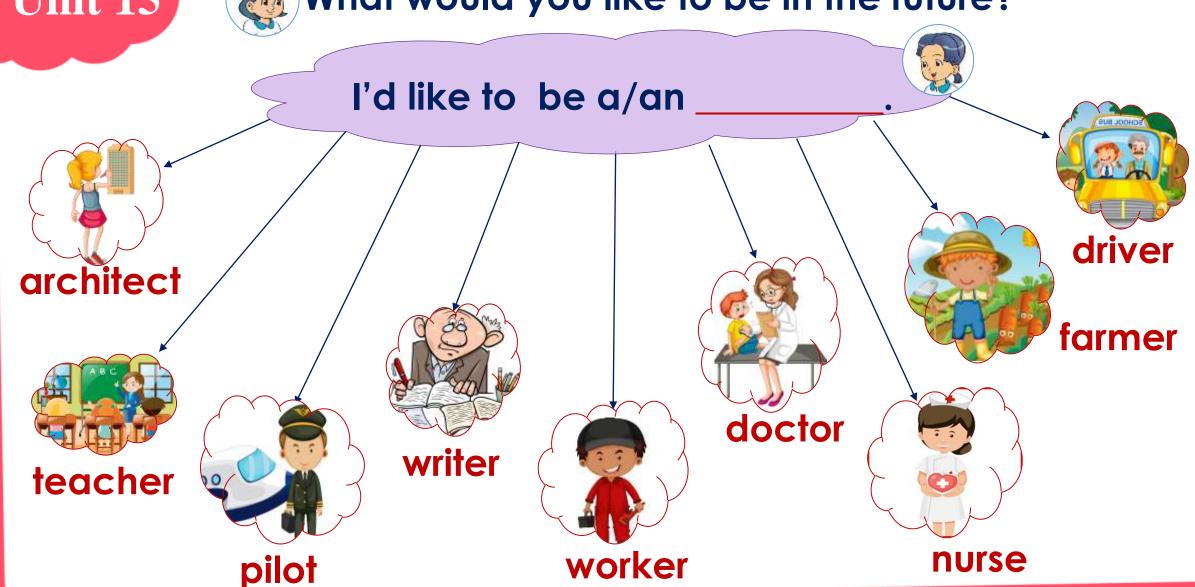

What would you like to be in the future?

Why would you like to be \_\_\_\_\_?

Because I'd like to \_\_\_\_\_.

look after patients

write stories for children

fly a plane

design buildings