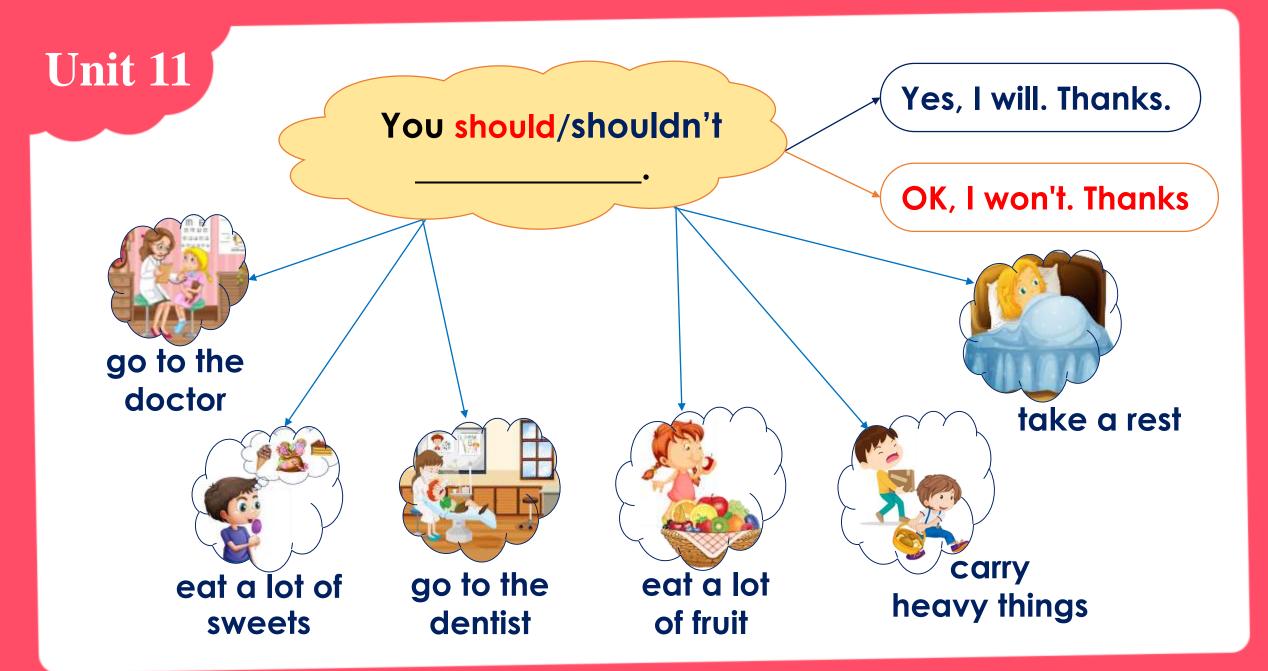

# MINDMAP ENGLISH GRADE 5











What does your \_\_\_\_\_ do in \_\_\_\_ free time? She/he goes fishing surfs the Internet goes swimming cleans the house goes to the cinema goes camping does karate goes skating



What would you like to be in the future?



Why would you like to be \_\_\_\_\_?

Because I'd like to \_\_\_\_\_.



look after patients



write stories for children



fly a plane



design buildings



#### 

the post office



walk for five minutes

Sa Pa



take a coach

Phu Quoc Island



take a boat

Ho Chi Minh City



go by plane



#### Unit 17 How many/much \_\_\_\_\_ do you eat every day? I eat bananas Water rice sausages three bottles three bananas four bowls two sausages

What will the weather be like tomorrow? It will be \_\_\_\_\_ and \_\_\_\_.



cold, snowy



hot, sunny



warm, storm