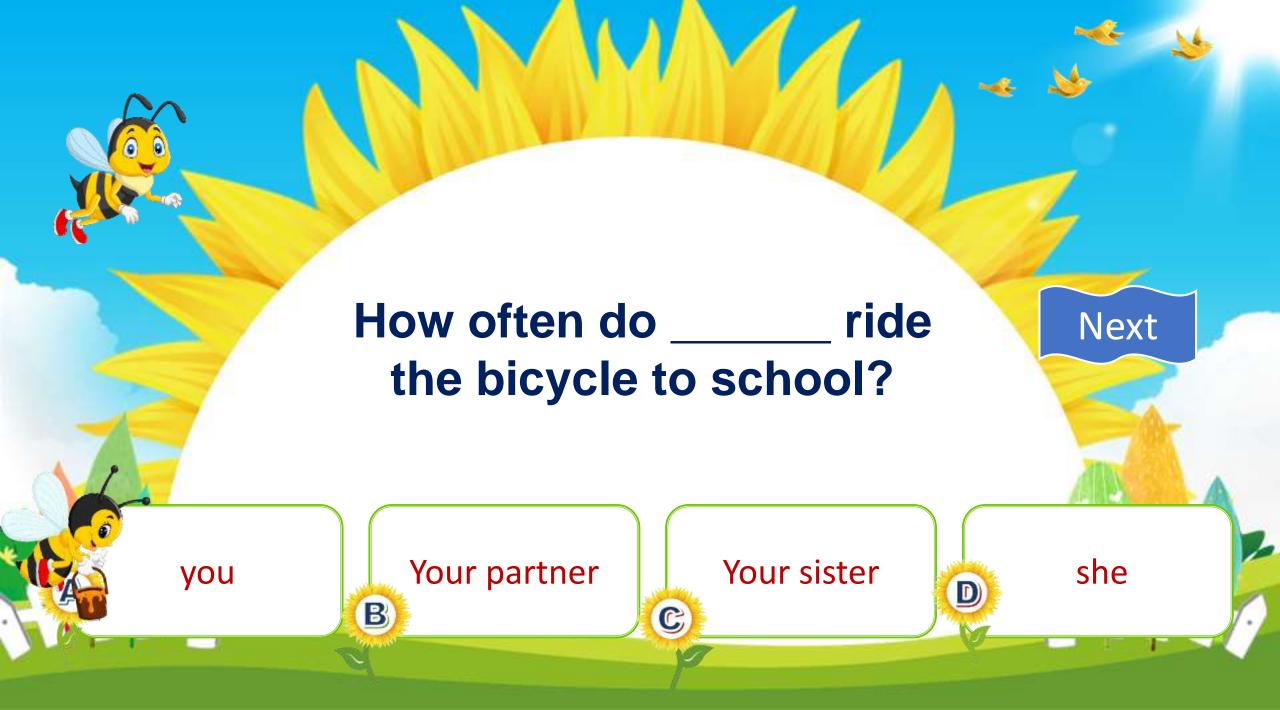

## **Ride** a bicycle

Đạp xe đạp

**Go** fishing

Đi câu cá

Học

**Study** 

## Hỏi và trả lời với HOW OFTEN (thường xuyên như thế nào?)

## How often \_\_\_\_\_ you ride the bicycle to school?

C

do

is

A

are

-

D

Next

does