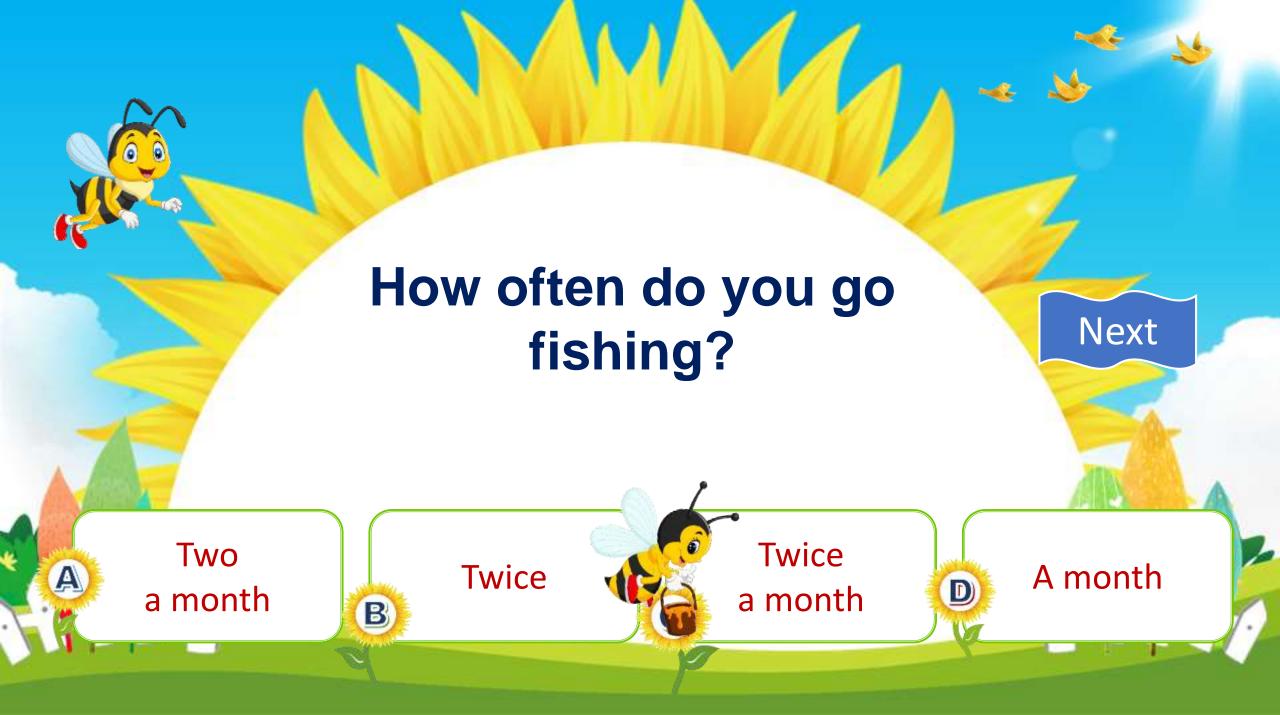

## **Ride** a bicycle

Đạp xe đạp

**Go** fishing

Đi câu cá

Học

**Study** 

### **2. Point and say**

study with a partner every day go to the library once a week

go fishing once a month ride a bicycle to school twice a week

Trạng từ thời gian: Đứng cuối câu : Mỗi ngày every day : Một lần once : Hai lần twice : 3 lần Three times