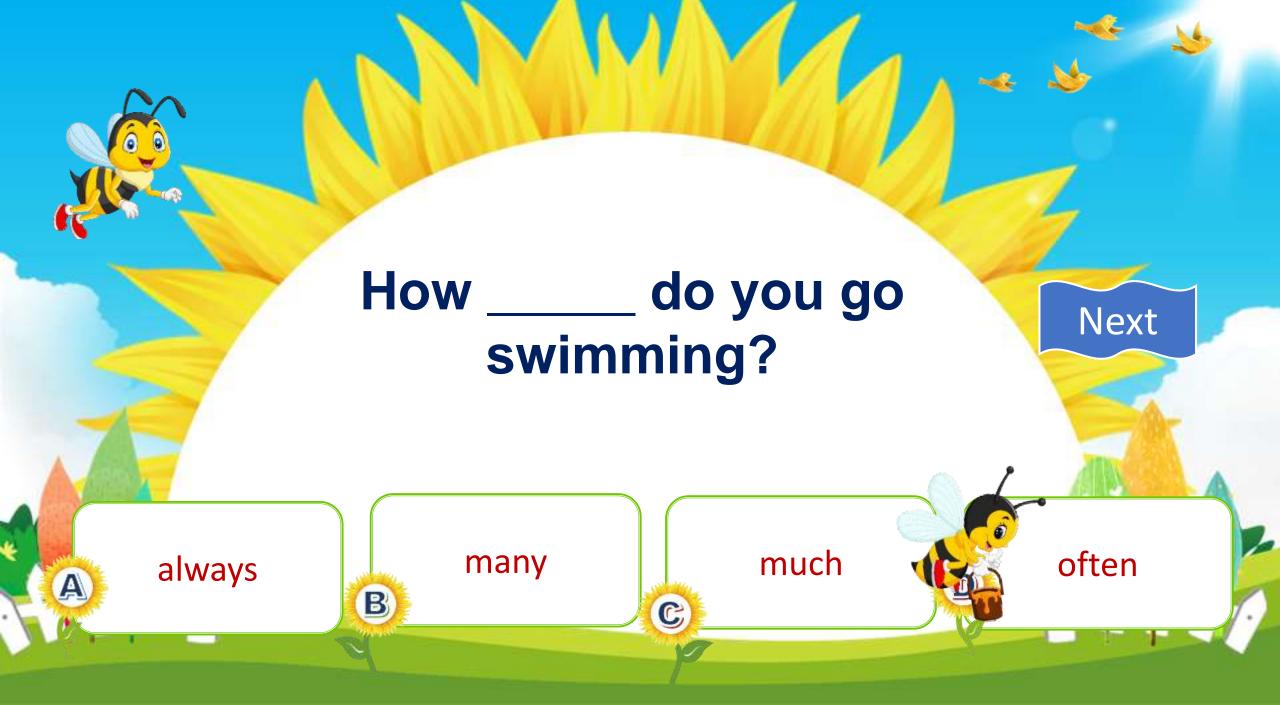

### **2. Point and say**

study with a partner every day go to the library once a week

go fishing once a month ride a bicycle to school twice a week

Trạng từ thời gian: Đứng cuối câu : Mỗi ngày every day : Một lần once : Hai lần twice : 3 lần Three times

## Hỏi và trả lời với HOW OFTEN (thường xuyên như thế nào?)