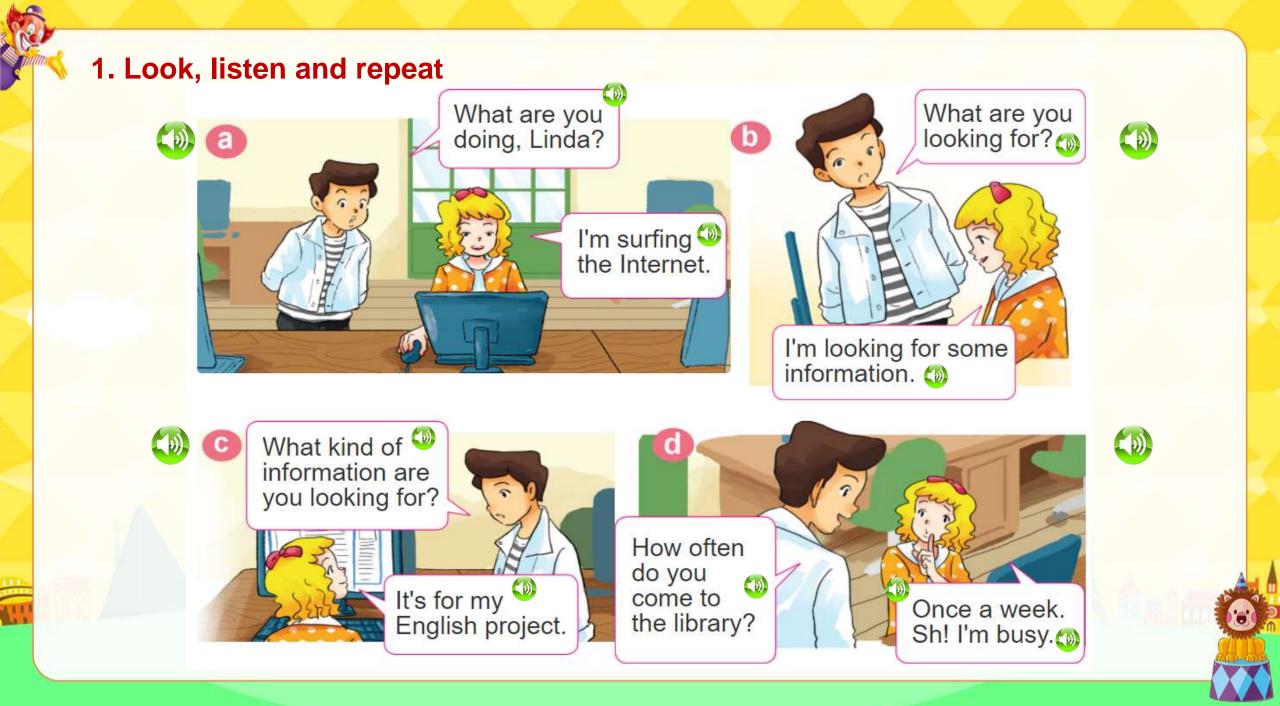

# I always get up early. How about you?

Unit

Lesson 2

Go to the library

Đi thư viện

**Surf** the Internet

Lướt web

Tìm kiếm

## **Ride** a bicycle

Đạp xe đạp

**Go** fishing

Đi câu cá

Học

**Study** 

### **2. Point and say**

study with a partner every day go to the library once a week

go fishing once a month ride a bicycle to school twice a week

Trạng từ thời gian: Đứng cuối câu : Mỗi ngày every day : Một lần once : Hai lần twice : 3 lần Three times