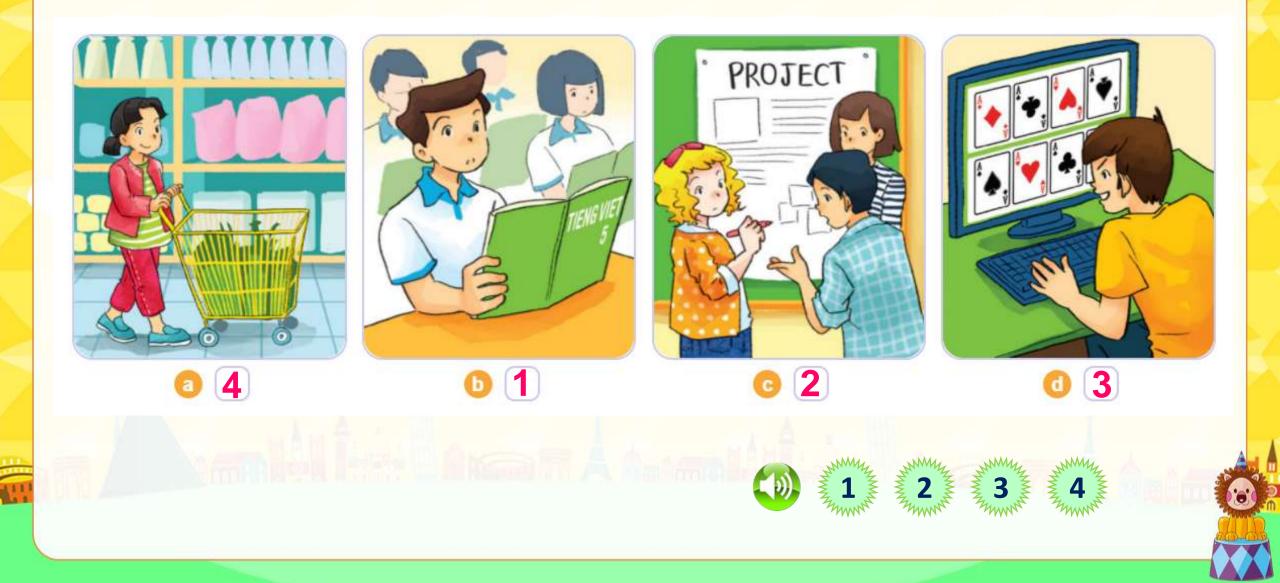

ce a month ride a bicycle to school twice a week







Trạng từ thời gian: Đứng cuối câu : Mỗi ngày every day : Một lần once : Hai lần twice : 3 lần Three times



## Hỏi và trả lời với HOW OFTEN (thường xuyên như thế nào?)









## How often \_\_\_\_\_ you ride the bicycle to school?

C

do

is

A

are

-

D

Next

does







## How often do you go to school the library?

C

One

B

**Every** 

A

Next

One a week

## How often do you do morning exercise?

Every day

Two day

B

One day

A

-

D

Next

**Every** 





### 3. Let's talk.

Ask and answer questions about your daily routines.



What do you do in the morning/ afternoon/evening?

I always/usually



How often do you go to the cinema/ go swimming/surf the Internet?

Once/Twice a week/month.





#### 4. Listen and number





#### 5. Write about your daily routines.

1. What do you do in the morning?

2. What do you do in the afternoon?

3. Do you go to bed early in the evening?

4. How often do you watch TV?