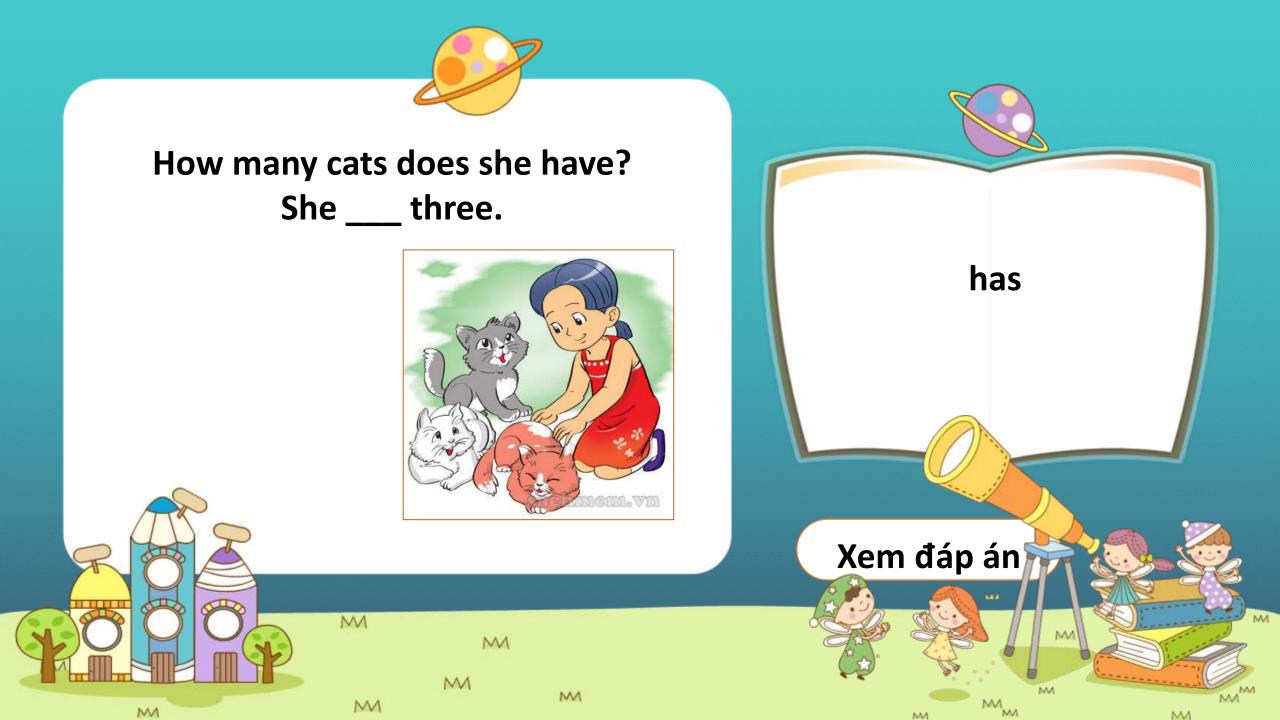

S DO YOU LIKE?





# GRAMMAR





..... 12300













How many <u>goldfish</u> do you have?

#### I have <u>three</u>.

#### How many <u>cats</u> do you have?

#### I have <u>three</u>.









How many <u>parrots</u> do you have?

I have <u>four</u>.

#### How many <u>dogs</u> do you have?

#### I have <u>two</u>.











#### 5. Read and complete

Nam, Linda and Mai like pets. They have different pets. Nam has two dogs and three parrots. Linda has three cats and one dog. Mai has four goldfish.





- 1. Nam has two dogs and three parrots.
- 2. Linda has three <u>cats</u> and one <u>dog</u>.

3. Mai has four goldfish





### 1. Do you like pets?

2. What pets do you have?

3. How many do you have?















M

M

M

#### How many parrots do you have?



M

M

M