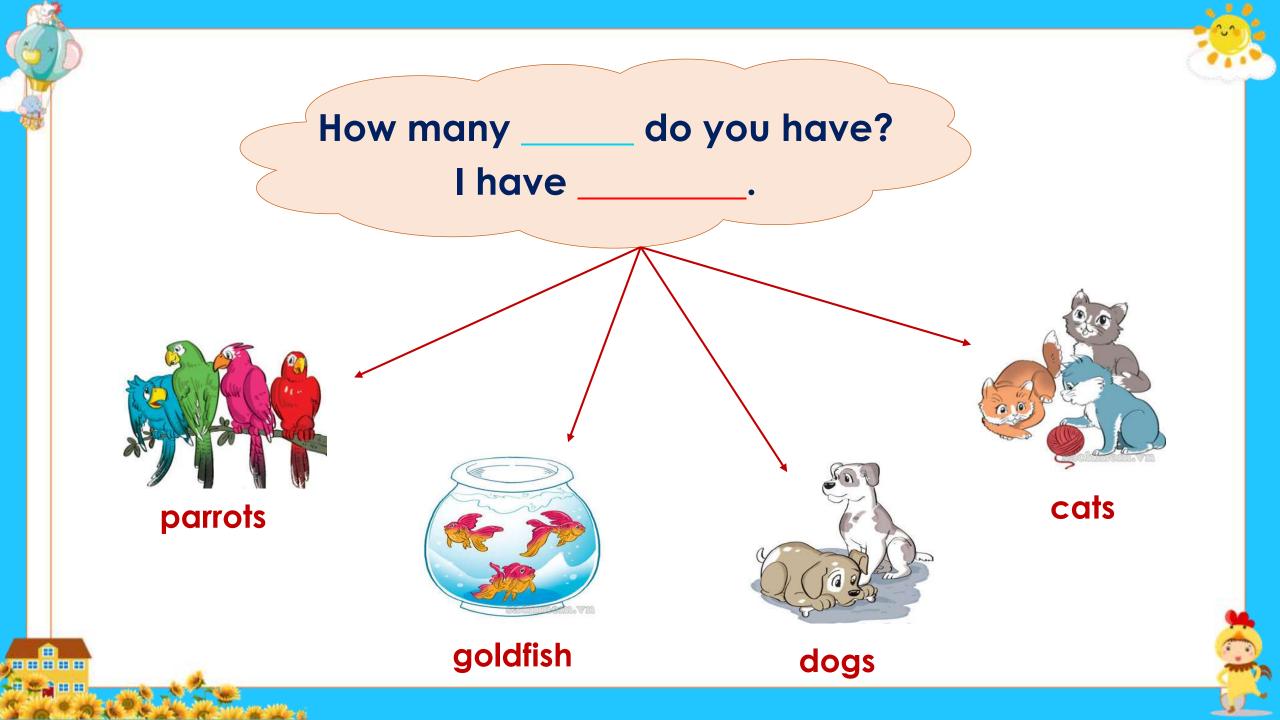

# GRAMMAR

..... 12300

How many <u>goldfish</u> do you have?

#### I have <u>three</u>.

#### How many <u>cats</u> do you have?

#### I have <u>three</u>.

How many <u>parrots</u> do you have?

I have <u>four</u>.

#### How many <u>dogs</u> do you have?

#### I have <u>two</u>.