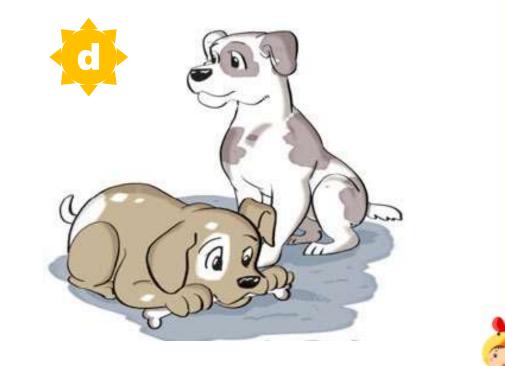

## WHAT TOÝS DO YOU LIKE?





# GRAMMAR





..... 12300













How many <u>goldfish</u> do you have?

#### I have <u>three</u>.

#### How many <u>cats</u> do you have?

#### I have <u>three</u>.









How many <u>parrots</u> do you have?

I have <u>four</u>.

#### How many <u>dogs</u> do you have?

#### I have <u>two</u>.











#### 5. Read and complete

Nam, Linda and Mai like pets. They have different pets. Nam has two dogs and three parrots. Linda has three cats and one dog. Mai has four goldfish.





- 1. Nam has two dogs and three parrots.
- 2. Linda has three <u>cats</u> and one <u>dog</u>.

3. Mai has four goldfish





### 1. Do you like pets?

2. What pets do you have?

3. How many do you have?















M

M

M

#### How many parrots do you have?



M

M

M