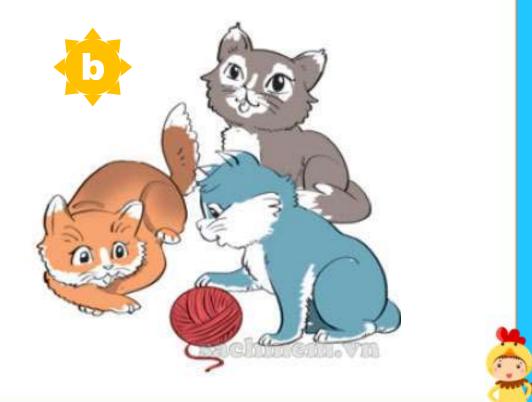

#### How many <u>cats</u> do you have?

#### I have <u>three</u>.

How many <u>parrots</u> do you have?

I have <u>four</u>.