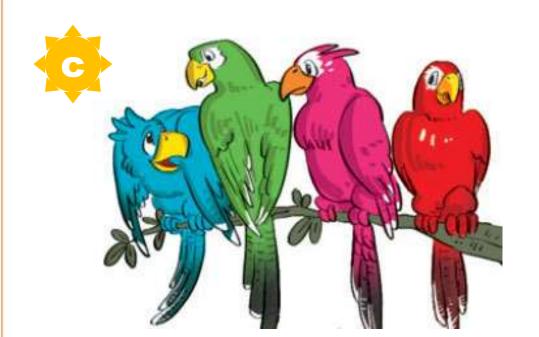

#### I have <u>three</u>.

How many <u>parrots</u> do you have?

I have <u>four</u>.