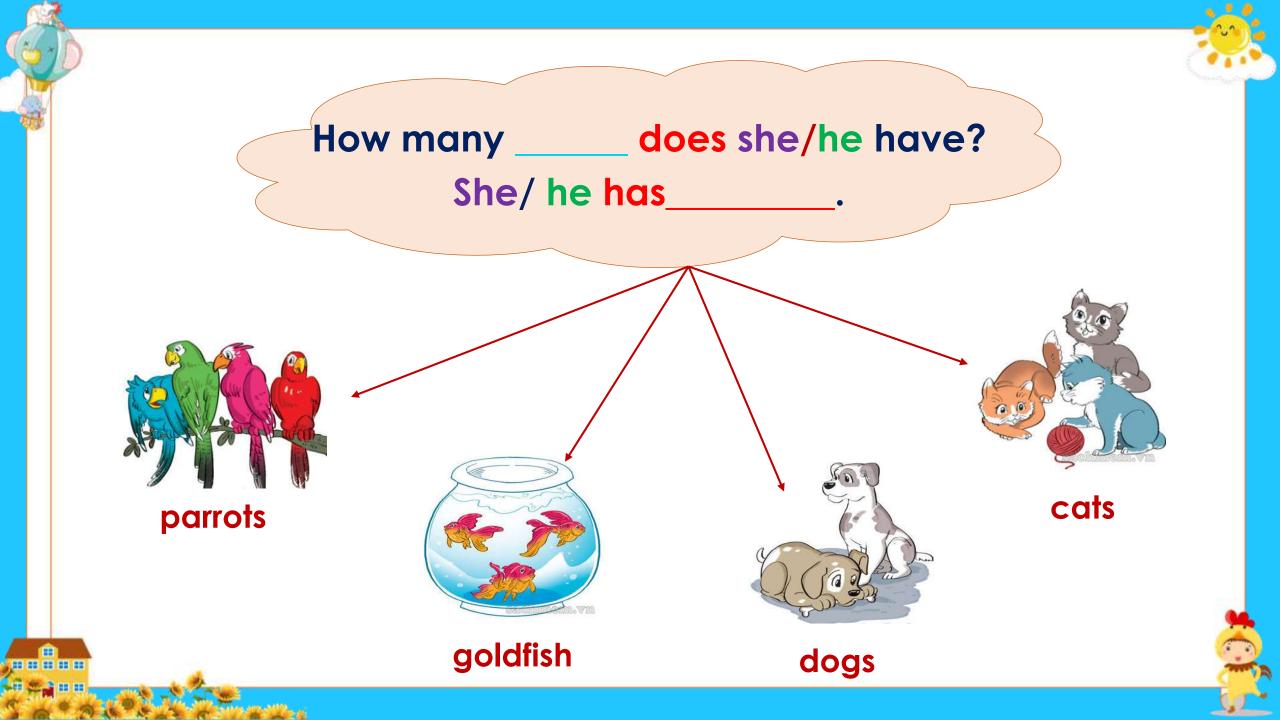

# GRAMMAR

..... 12300

How many <u>goldfish</u> do you have?

#### I have <u>three</u>.

#### How many <u>cats</u> do you have?

#### I have <u>three</u>.

How many <u>parrots</u> do you have?

I have <u>four</u>.

#### How many <u>dogs</u> do you have?

#### I have <u>two</u>.