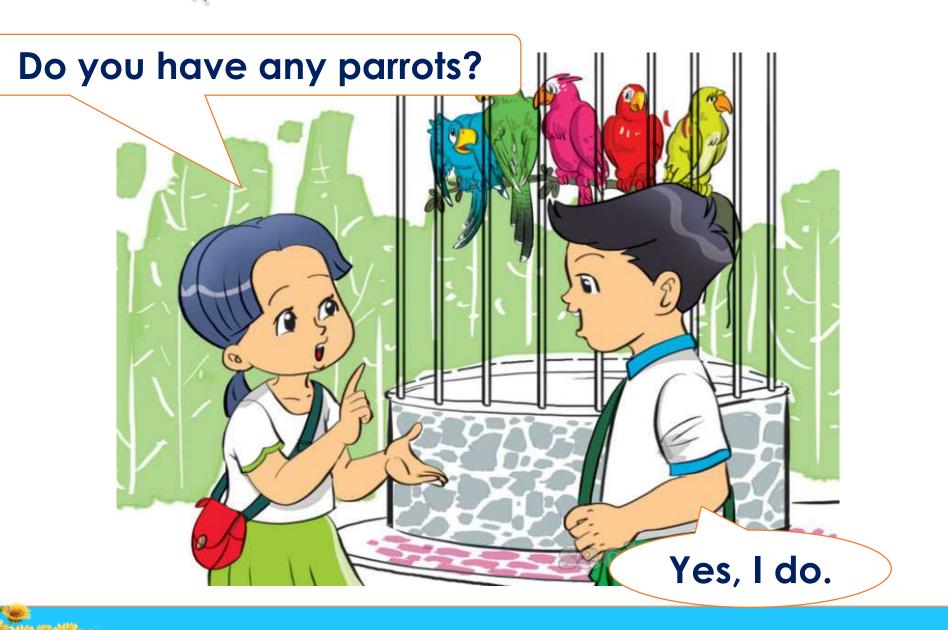

#### I have <u>three</u>.

How many <u>parrots</u> do you have?

I have <u>four</u>.

#### How many parrots do you have?

M

M

M