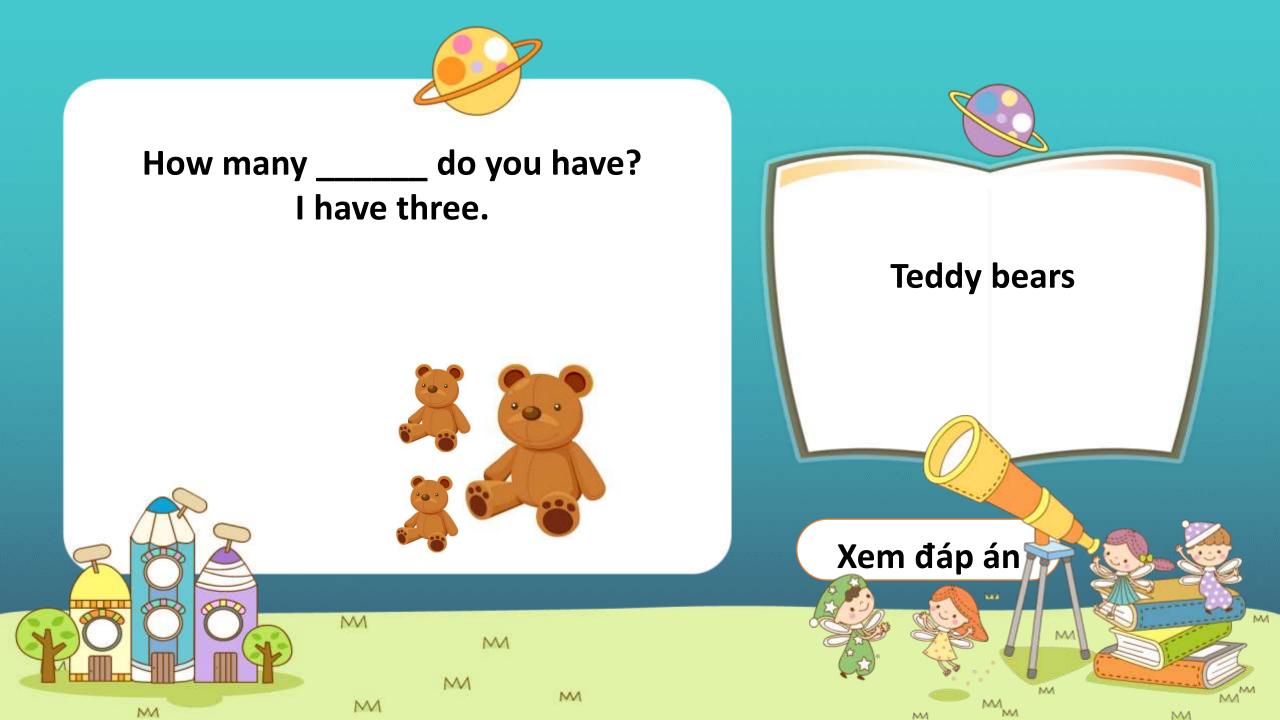

TOÝS DO YOU LIKE?





# GRAMMAR





..... 12300













How many <u>goldfish</u> do you have?

#### I have <u>three</u>.

#### How many <u>cats</u> do you have?

#### I have <u>three</u>.









How many <u>parrots</u> do you have?

I have <u>four</u>.

#### How many <u>dogs</u> do you have?

#### I have <u>two</u>.











#### 5. Read and complete

Nam, Linda and Mai like pets. They have different pets. Nam has two dogs and three parrots. Linda has three cats and one dog. Mai has four goldfish.





- 1. Nam has two dogs and three parrots.
- 2. Linda has three <u>cats</u> and one <u>dog</u>.

3. Mai has four goldfish





### 1. Do you like pets?

2. What pets do you have?

3. How many do you have?















M

M

M

#### How many parrots do you have?



M

M

M