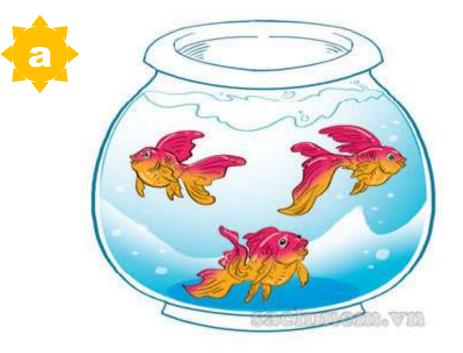

# GRAMMAR

..... 12300

How many <u>goldfish</u> do you have?

#### I have <u>three</u>.