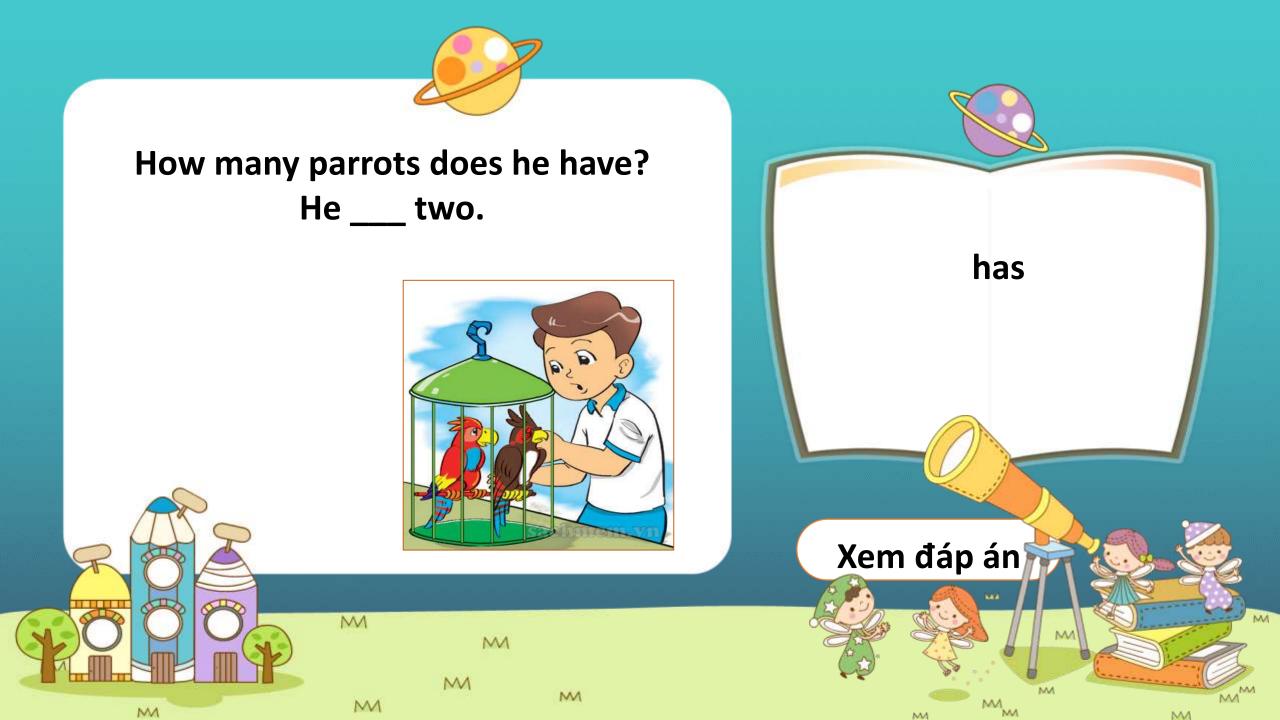

#### I have <u>three</u>.

How many <u>parrots</u> do you have?

I have <u>four</u>.