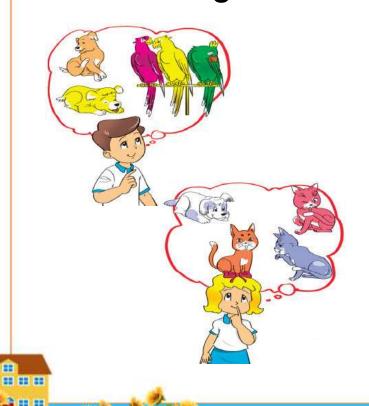

#### 5. Read and complete

Nam, Linda and Mai like pets. They have different pets. Nam has two dogs and three parrots. Linda has three cats and one dog. Mai has four goldfish.

- 1. Nam has two dogs and three parrots.
- 2. Linda has three <u>cats</u> and one <u>dog</u>.

3. Mai has four goldfish