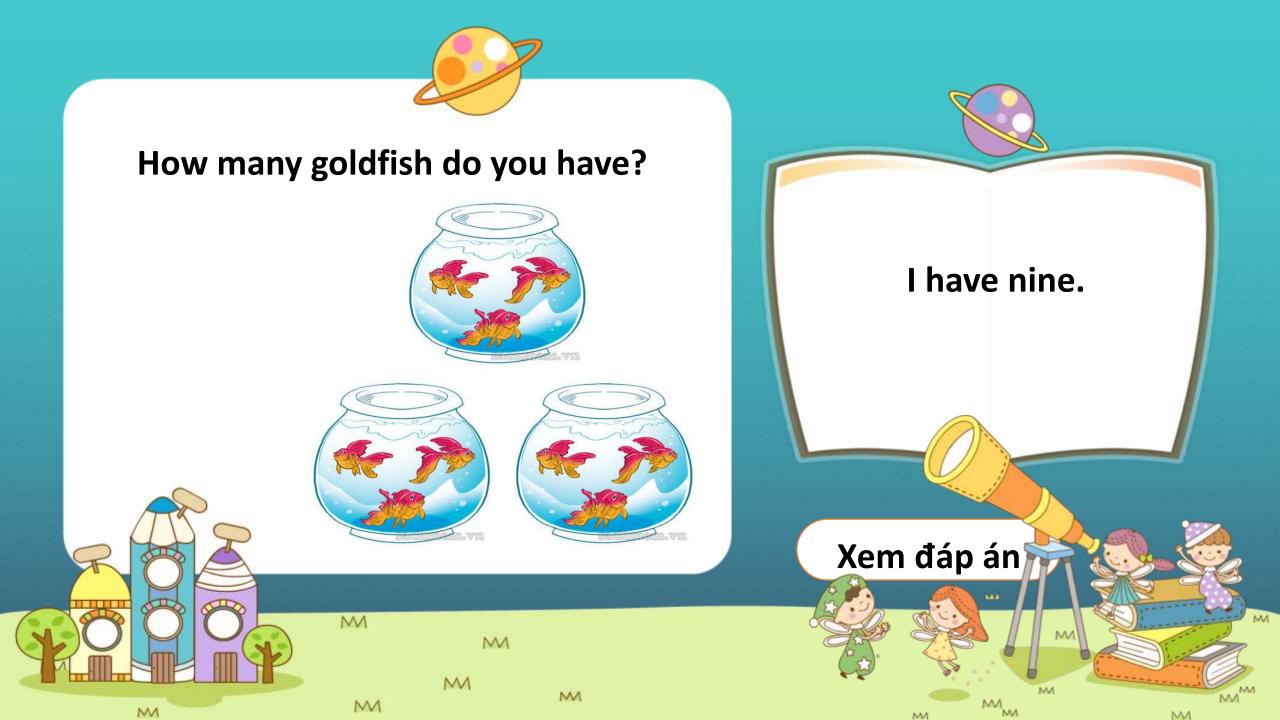

AT TOÝS DO YOU LIKE?





# GRAMMAR





..... 12300













How many <u>goldfish</u> do you have?

#### I have <u>three</u>.

#### How many <u>cats</u> do you have?

#### I have <u>three</u>.









How many <u>parrots</u> do you have?

I have <u>four</u>.

#### How many <u>dogs</u> do you have?

#### I have <u>two</u>.











#### 5. Read and complete

Nam, Linda and Mai like pets. They have different pets. Nam has two dogs and three parrots. Linda has three cats and one dog. Mai has four goldfish.





- 1. Nam has two dogs and three parrots.
- 2. Linda has three <u>cats</u> and one <u>dog</u>.

3. Mai has four goldfish





### 1. Do you like pets?

2. What pets do you have?

3. How many do you have?















M

M

M

#### How many parrots do you have?



M

M

M