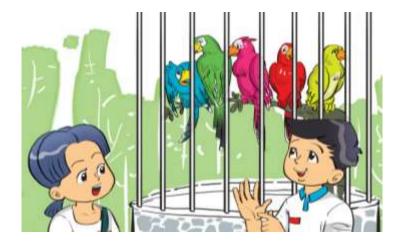

#### I have <u>three</u>.

How many <u>parrots</u> do you have?

I have <u>four</u>.

#### 5. Read and complete

Nam, Linda and Mai like pets. They have different pets. Nam has two dogs and three parrots. Linda has three cats and one dog. Mai has four goldfish.

- 1. Nam has two dogs and three parrots.
- 2. Linda has three <u>cats</u> and one <u>dog</u>.