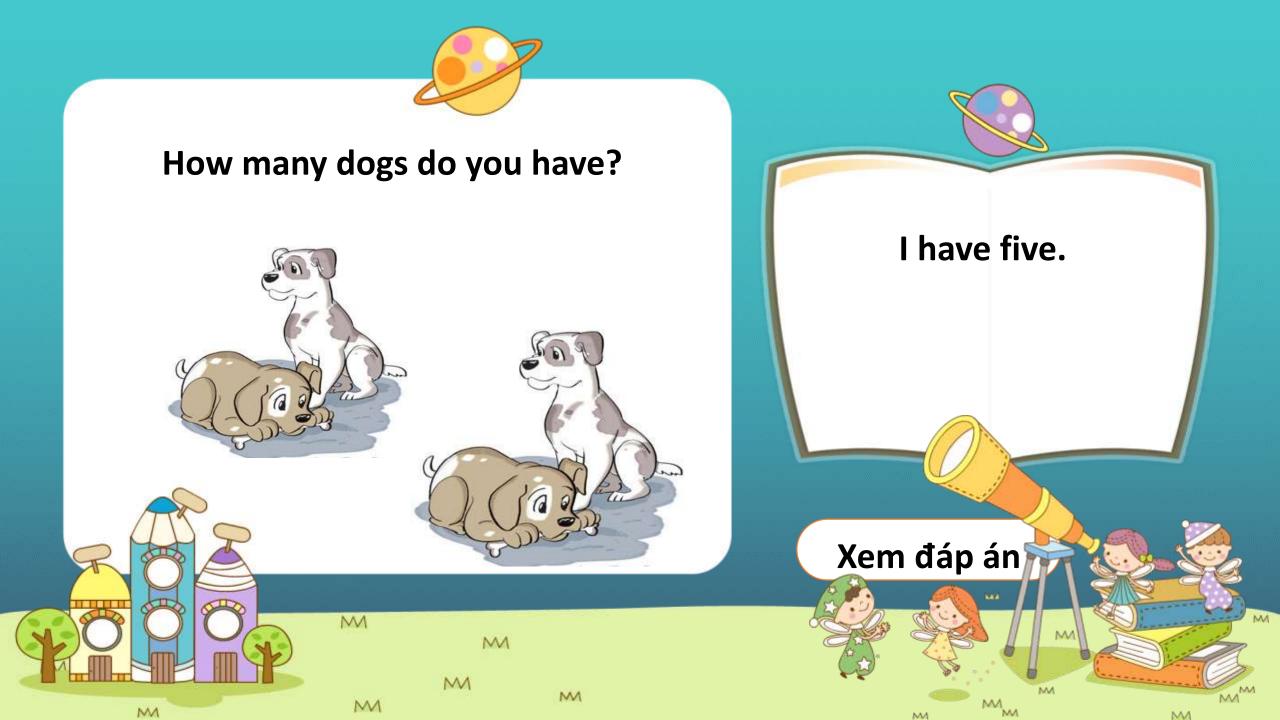

WHAT TOÝS DO YOU LIKE?





# GRAMMAR





..... 12300













How many <u>goldfish</u> do you have?

#### I have <u>three</u>.

#### How many <u>cats</u> do you have?

#### I have <u>three</u>.









How many <u>parrots</u> do you have?

I have <u>four</u>.

#### How many <u>dogs</u> do you have?

#### I have <u>two</u>.











#### 5. Read and complete

Nam, Linda and Mai like pets. They have different pets. Nam has two dogs and three parrots. Linda has three cats and one dog. Mai has four goldfish.





- 1. Nam has two dogs and three parrots.
- 2. Linda has three <u>cats</u> and one <u>dog</u>.

3. Mai has four goldfish





### 1. Do you like pets?

2. What pets do you have?

3. How many do you have?















M

M

M

#### How many parrots do you have?



M

M

M