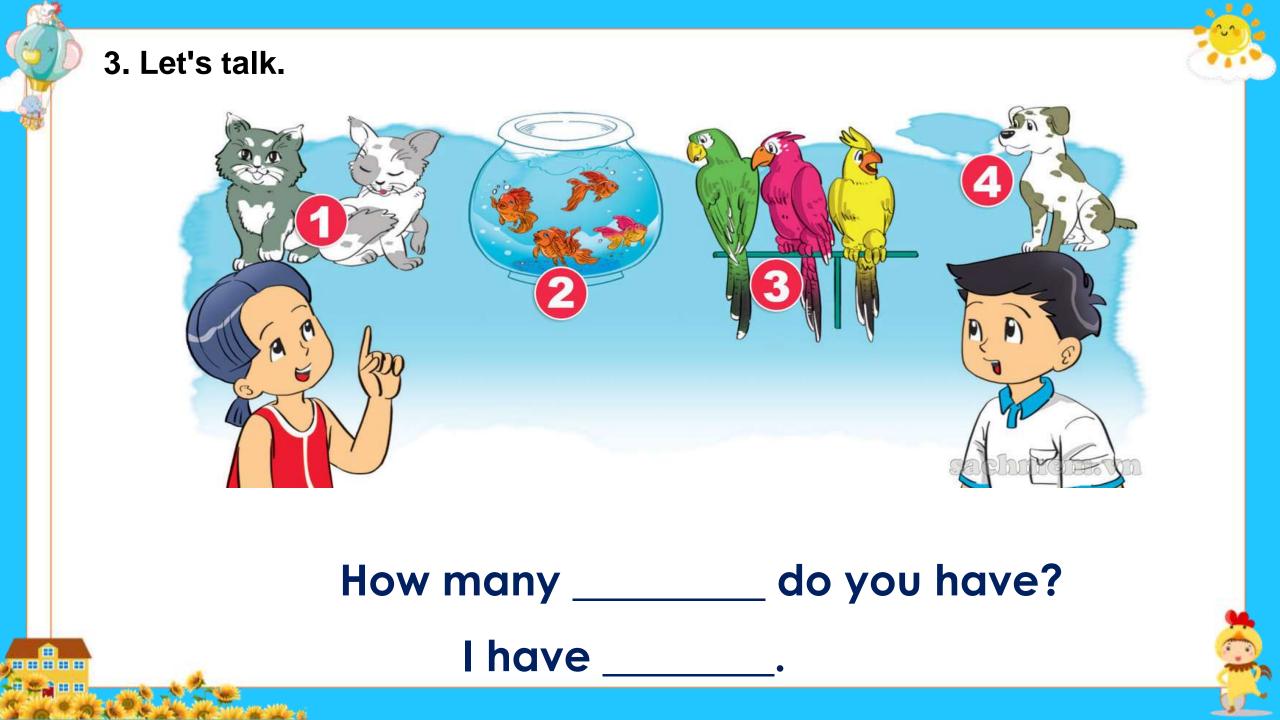

# GRAMMAR

..... 12300

How many <u>goldfish</u> do you have?

#### I have <u>three</u>.

#### How many <u>cats</u> do you have?

#### I have <u>three</u>.

How many <u>parrots</u> do you have?

I have <u>four</u>.

#### How many <u>dogs</u> do you have?

#### I have <u>two</u>.