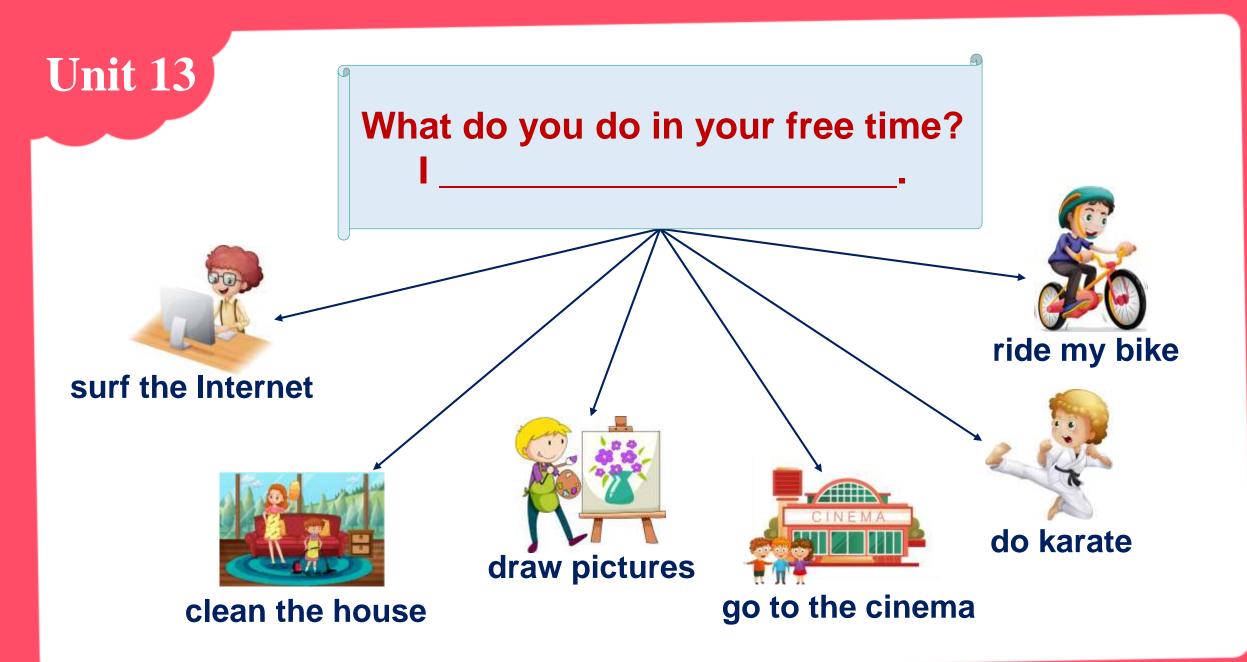

# MINDMAP ENGLISH GRADE 3

What does your \_\_\_\_\_ do in \_\_\_\_ free time? She/he goes fishing surfs the Internet goes swimming cleans the house goes to the cinema goes camping does karate goes skating