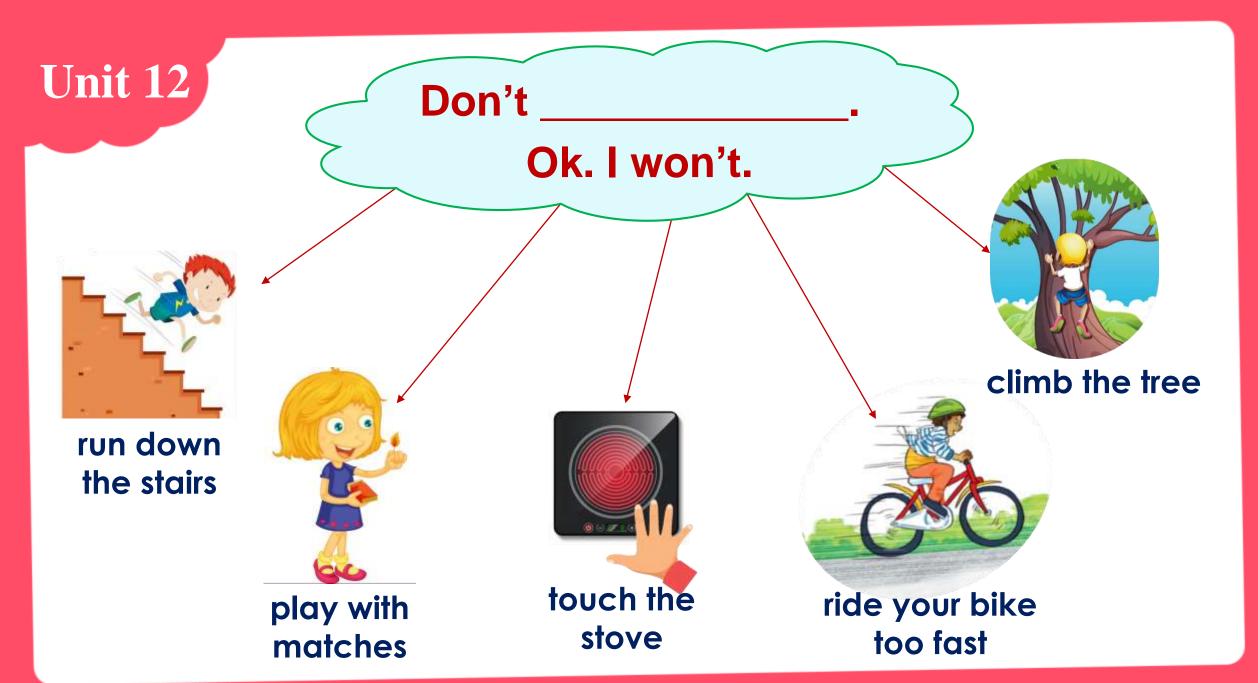

#### 

the post office

walk for five minutes

Sa Pa

take a coach

Phu Quoc Island

take a boat

Ho Chi Minh City

go by plane