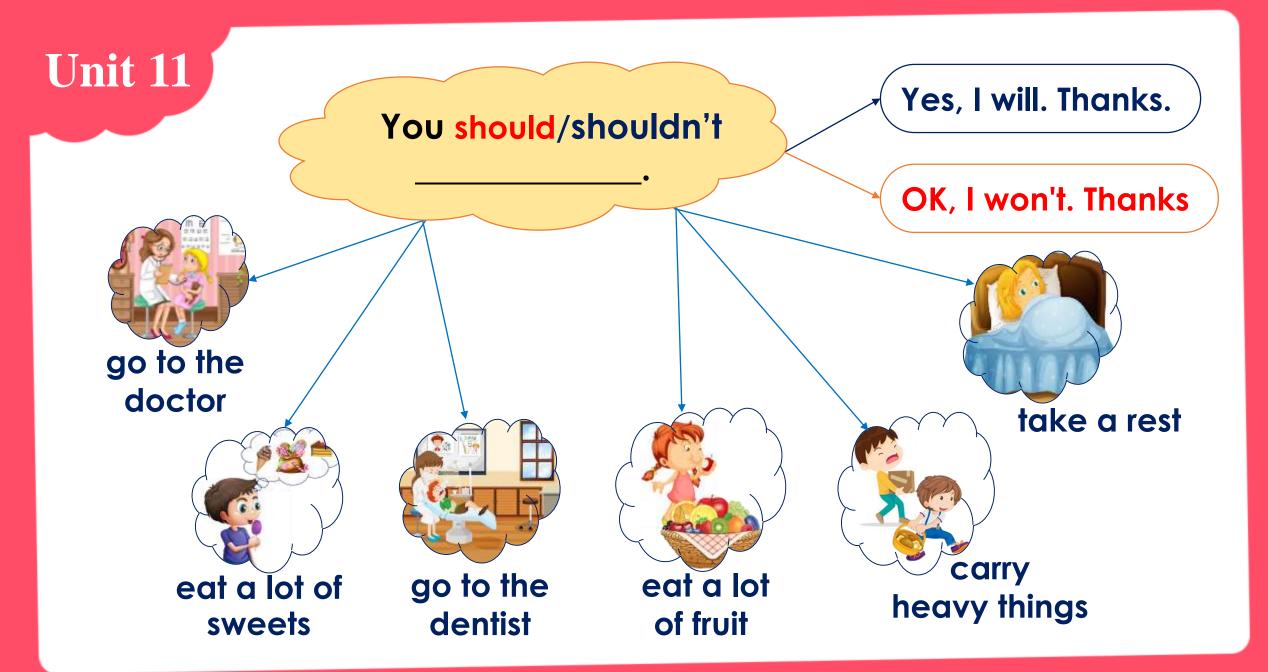

What would you like to be in the future?

Why would you like to be \_\_\_\_\_?

Because I'd like to \_\_\_\_\_.

look after patients

write stories for children

fly a plane

design buildings