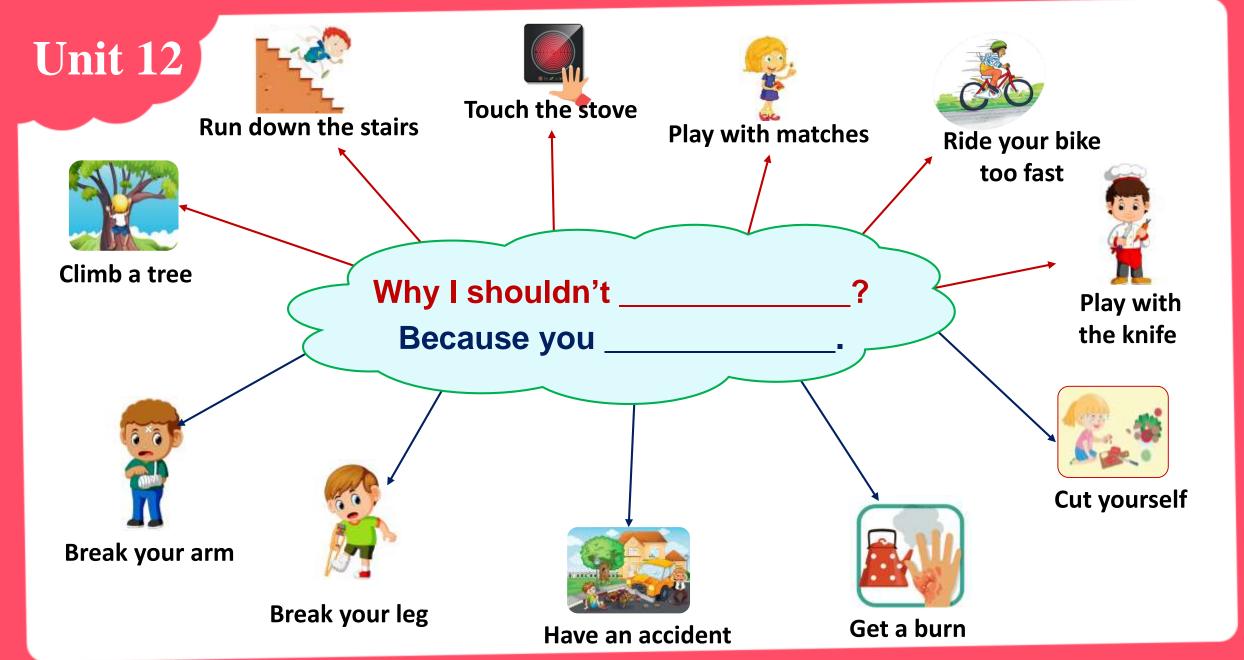

#### Unit 17 How many/much \_\_\_\_\_ do you eat every day? I eat bananas Water rice sausages three bottles three bananas four bowls two sausages

What will the weather be like tomorrow? It will be \_\_\_\_\_ and \_\_\_\_.