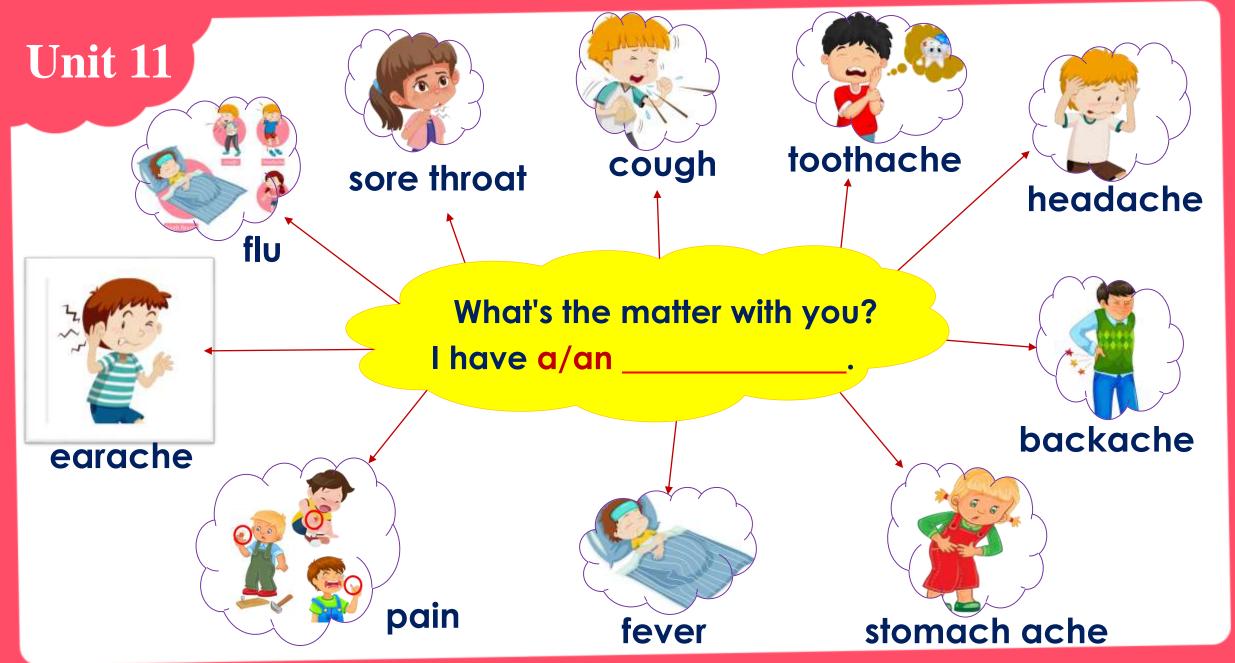

# MINDMAP ENGLISH GRADE 3

What does your \_\_\_\_\_ do in \_\_\_\_ free time? She/he goes fishing surfs the Internet goes swimming cleans the house goes to the cinema goes camping does karate goes skating